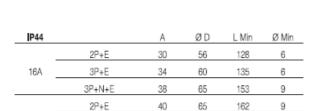

### CONNECTORS

| P44 |        | Α  | ØD | L Min | Ø Min |
|-----|--------|----|----|-------|-------|
|     | 2P+E   | 46 | 56 | 138   | 6     |
| 16A | 3P+E   | 49 | 60 | 145   | 6     |
|     | 3P+N+E | 54 | 65 | 165   | 9     |
|     | 2P+E   | 54 | 65 | 175   | 9     |
| 32A | 3P+E   | 54 | 65 | 175   | 9     |
|     | 3P+N+E | 59 | 73 | 190   | 13    |