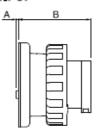

# Red Cable Mount Female 3P+E Straight Industrial Power Socket Rated At 32A, 400 V ac

**RS Stock number 724-9126** 

40

45

65

73

| P66/P67 |        | Α   | ØG  | L Min | Ø Min |
|---------|--------|-----|-----|-------|-------|
|         | 2P+E   | 103 | 73  | 128   | 6     |
| 16A     | 3P+E   | 110 | 81  | 135   | 6     |
|         | 3P+N+E | 129 | 88  | 153   | 9     |
|         | 2P+E   | 131 | 93  | 162   | 9     |
| 32A     | 3P+E   | 131 | 93  | 162   | 9     |
|         | 3P+N+E | 145 | 101 | 176   | 13    |
| 63A     |        | 160 | 112 | 220   | 17    |
| 125A    |        | 202 | 128 | 272   | 26    |

| IP66/IP67 |        | Α     | ØG  | L Min | Ø Min |
|-----------|--------|-------|-----|-------|-------|
|           | 2P+E   | 39    | 73  | 141   | 6     |
| 16A       | 3P+E   | 43    | 81  | 148   | 6     |
|           | 3P+N+E | 51    | 88  | 168   | 9     |
|           | 2P+E   | 56    | 93  | 178   | 9     |
| 32A       | 3P+E   | 56    | 93  | 178   | 9     |
|           | 3P+N+E | 52    | 101 | 195   | 13    |
| 63A       |        | 57,5  | 112 | 230   | 17    |
| 125A      |        | 64,25 | 128 | 288   | 26    |