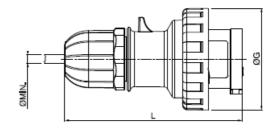

| P44 |        | Α  | В  |
|-----|--------|----|----|
| _   | 2P+E   | 2  | 65 |
| 16A | 3P+E   | 2  | 65 |
|     | 3P+N+E | 2  | 65 |
|     | 2P+E   | 19 | 73 |
| 32A | 3P+E   | 19 | 73 |
|     | 3P+N+E | 19 | 73 |

### APPLIANCE INLETS - IP66/IP67

| IP66/IP67 |        | А  | В  |
|-----------|--------|----|----|
| _         | 2P+E   | 2  | 65 |
| 16A       | 3P+E   | 2  | 65 |
|           | 3P+N+E | 2  | 65 |
|           | 2P+E   | 19 | 73 |
| 32A       | 3P+E   | 19 | 73 |
|           | 3P+N+E | 19 | 73 |