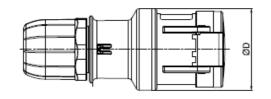

| P44 |        | Α  | В  |
|-----|--------|----|----|
| _   | 2P+E   | 2  | 65 |
| 16A | 3P+E   | 2  | 65 |
|     | 3P+N+E | 2  | 65 |
|     | 2P+E   | 19 | 73 |
| 32A | 3P+E   | 19 | 73 |
|     | 3P+N+E | 19 | 73 |

### APPLIANCE INLETS - IP66/IP67

| IP66/IP67 |        | А  | В  |
|-----------|--------|----|----|
| _         | 2P+E   | 2  | 65 |
| 16A       | 3P+E   | 2  | 65 |
|           | 3P+N+E | 2  | 65 |
|           | 2P+E   | 19 | 73 |
| 32A       | 3P+E   | 19 | 73 |
|           | 3P+N+E | 19 | 73 |