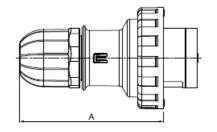

# Red Cable Mount Female 3P+E Straight Industrial Power Socket Rated At 32A, 400 V ac

**RS Stock number 724-9126** 

40

45

65

73

| P66/P67 |        | Α   | ØG  | L Min | Ø Min |
|---------|--------|-----|-----|-------|-------|
|         | 2P+E   | 103 | 73  | 128   | 6     |
| 16A     | 3P+E   | 110 | 81  | 135   | 6     |
|         | 3P+N+E | 129 | 88  | 153   | 9     |
|         | 2P+E   | 131 | 93  | 162   | 9     |
| 32A     | 3P+E   | 131 | 93  | 162   | 9     |
|         | 3P+N+E | 145 | 101 | 176   | 13    |
| 63A     |        | 160 | 112 | 220   | 17    |
| 125A    |        | 202 | 128 | 272   | 26    |

| IP66/IP67 |        | Α     | ØG  | L Min | Ø Min |
|-----------|--------|-------|-----|-------|-------|
|           | 2P+E   | 39    | 73  | 141   | 6     |
| 16A       | 3P+E   | 43    | 81  | 148   | 6     |
|           | 3P+N+E | 51    | 88  | 168   | 9     |
|           | 2P+E   | 56    | 93  | 178   | 9     |
| 32A       | 3P+E   | 56    | 93  | 178   | 9     |
|           | 3P+N+E | 52    | 101 | 195   | 13    |
| 63A       |        | 57,5  | 112 | 230   | 17    |
| 125A      |        | 64,25 | 128 | 288   | 26    |