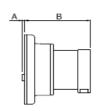

| P44 |        | Α  | В  |
|-----|--------|----|----|
| _   | 2P+E   | 2  | 65 |
| 16A | 3P+E   | 2  | 65 |
|     | 3P+N+E | 2  | 65 |
|     | 2P+E   | 19 | 73 |
| 32A | 3P+E   | 19 | 73 |
|     | 3P+N+E | 19 | 73 |

### APPLIANCE INLETS - IP66/IP67

| IP66/IP67 |        | А  | В  |
|-----------|--------|----|----|
| _         | 2P+E   | 2  | 65 |
| 16A       | 3P+E   | 2  | 65 |
|           | 3P+N+E | 2  | 65 |
|           | 2P+E   | 19 | 73 |
| 32A       | 3P+E   | 19 | 73 |
|           | 3P+N+E | 19 | 73 |