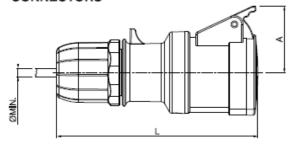

### CONNECTORS

| P44 |        | Α  | ØD | L Min | Ø Min |
|-----|--------|----|----|-------|-------|
|     | 2P+E   | 46 | 56 | 138   | 6     |
| 16A | 3P+E   | 49 | 60 | 145   | 6     |
|     | 3P+N+E | 54 | 65 | 165   | 9     |
|     | 2P+E   | 54 | 65 | 175   | 9     |
| 32A | 3P+E   | 54 | 65 | 175   | 9     |
|     | 3P+N+E | 59 | 73 | 190   | 13    |

| IP66/IP67 |        | Α     | ØG  | L Min | Ø Min |
|-----------|--------|-------|-----|-------|-------|
|           | 2P+E   | 39    | 73  | 141   | 6     |
| 16A       | 3P+E   | 43    | 81  | 148   | 6     |
|           | 3P+N+E | 51    | 88  | 168   | 9     |
|           | 2P+E   | 56    | 93  | 178   | 9     |
| 32A       | 3P+E   | 56    | 93  | 178   | 9     |
|           | 3P+N+E | 52    | 101 | 195   | 13    |
| 63A       |        | 57,5  | 112 | 230   | 17    |
| 125A      |        | 64,25 | 128 | 288   | 26    |