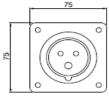

| P44 |        | Α  | В  |
|-----|--------|----|----|
| _   | 2P+E   | 2  | 65 |
| 16A | 3P+E   | 2  | 65 |
|     | 3P+N+E | 2  | 65 |
|     | 2P+E   | 19 | 73 |
| 32A | 3P+E   | 19 | 73 |
|     | 3P+N+E | 19 | 73 |

### APPLIANCE INLETS - IP66/IP67

| IP66/IP67 |        | А  | В  |
|-----------|--------|----|----|
| _         | 2P+E   | 2  | 65 |
| 16A       | 3P+E   | 2  | 65 |
|           | 3P+N+E | 2  | 65 |
|           | 2P+E   | 19 | 73 |
| 32A       | 3P+E   | 19 | 73 |
|           | 3P+N+E | 19 | 73 |