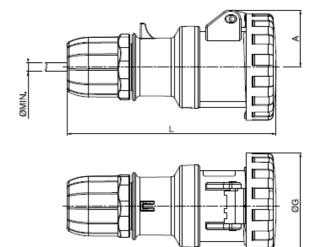

# Red Cable Mount Female 3P+E Straight Industrial Power Socket Rated At 32A, 400 V ac

**RS Stock number 724-9126** 

40

45

65

73

| P66/P67 |        | Α   | ØG  | L Min | Ø Min |
|---------|--------|-----|-----|-------|-------|
|         | 2P+E   | 103 | 73  | 128   | 6     |
| 16A     | 3P+E   | 110 | 81  | 135   | 6     |
|         | 3P+N+E | 129 | 88  | 153   | 9     |
|         | 2P+E   | 131 | 93  | 162   | 9     |
| 32A     | 3P+E   | 131 | 93  | 162   | 9     |
|         | 3P+N+E | 145 | 101 | 176   | 13    |
| 63A     |        | 160 | 112 | 220   | 17    |
| 125A    |        | 202 | 128 | 272   | 26    |

#### **APPLIANCE INLETS - IP44**

3P+E

3P+N+E

32A

162

176

9

13