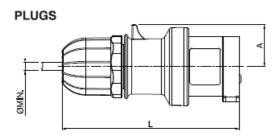

### CONNECTORS

| P44 |        | Α  | ØD | L Min | Ø Min |
|-----|--------|----|----|-------|-------|
|     | 2P+E   | 46 | 56 | 138   | 6     |
| 16A | 3P+E   | 49 | 60 | 145   | 6     |
|     | 3P+N+E | 54 | 65 | 165   | 9     |
|     | 2P+E   | 54 | 65 | 175   | 9     |
| 32A | 3P+E   | 54 | 65 | 175   | 9     |
|     | 3P+N+E | 59 | 73 | 190   | 13    |