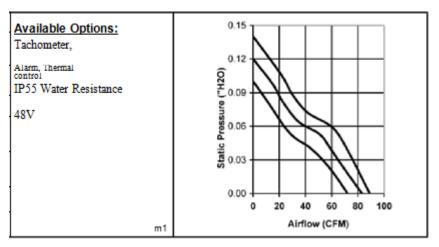

#### Specification:

Speed (RPM): 1800 Airflow (CFM): 72 Noise: (dB): 34 Volts DC: 24

Input Power (Watts) 3 Amps (max) 0.14

Max. Static Pressure ("H20): 0.10

Frame & Impeller: PBT, UL94V-O plastic Connection: 2x Lead wires 24AWG