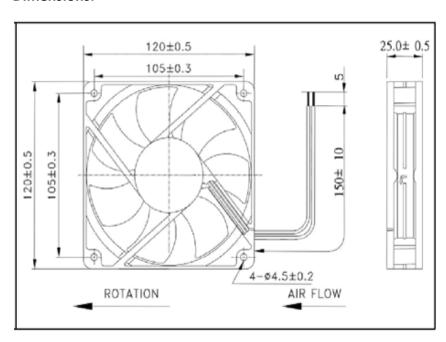

### Professionally approved products.

## **Datasheet**

# DC Axial Fan, 120 x 120 x 25mm, 122.4m/h, 3W, 24V dc

**RS Stock number 541-5340** 



#### Specification:

Speed (RPM): 1800 Airflow (CFM): 72 Noise: (dB): 34 Volts DC: 24

Input Power (Watts) 3 Amps (max) 0.14

Max. Static Pressure ("H20): 0.10

Frame & Impeller: PBT, UL94V-O plastic Connection: 2x Lead wires 24AWG

Motor: Brushless DC, auto restart, polarity protected

Bearing System: Dual ball bearing

Insulation Resistance: 10M ohm between lead wire and frame (500VDC) Dielectric Strength: 1 second at 500 VAC, max leakage - 500 Micro Amp

Temperature Range: -10C ~ +70C Life (L10): 65,000 hours (45C)



## Professionally approved products.

#### **Dimensions:**