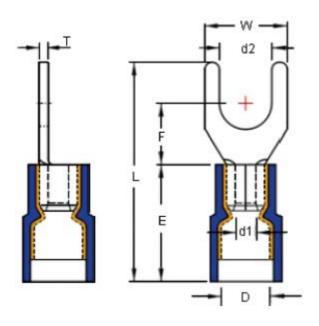

## Drawing (mm):

| Dimensions  |             |             |              |            |             |             |             | Part       |
|-------------|-------------|-------------|--------------|------------|-------------|-------------|-------------|------------|
| d2          | W           | F           | L            | Е          | D           | d1          | Т           | Number     |
| 0.126 (3.2) | 0.224 (5.7) | 0.256 (6.5) | 0.866 (22)   | 0.433 (11) | 0.177 (4.5) | 0.067 (1.7) | 0.03 (0.75) | SNYD1-3.2  |
|             |             |             |              |            | 0.205 (5.2) | 0.091 (2.3) | 0.031 (0.8) | SNYD2-3.2  |
| 0.146 (3.7) | 0.252 (6.4) |             |              |            | 0.177 (4.5) | 0.067 (1.7) | 0.03 (0.75) | SNYDL1-3.7 |
| 0.169 (4.3) | 0.319 (8.1) |             |              |            |             |             |             | SNYDL1-4   |
| 0.252 (6.4) | 0.472 (12)  |             | 1.102 (28)   |            |             |             |             | SNYDL1-6   |
| 0.209 (5.3) | 0.354 (9)   | 0.276 (7)   | 1.004 (25.5) | 0.512 (13) | 0.276 (7)   | 0.134 (3.4) | 0.039 (1)   | SNYD5-5    |
| 0.252 (6.4) | 0.472 (12)  | 0.433 (11)  | 1.102 (28)   | 0.433 (11) | 0.205 (5.2) | 0.091 (2.3) | 0.031 (0.8) | SNYDL2-6   |
| 0.169 (4.3) | 0.311 (7.9) | 0.256 (6.5) | 0.866 (22)   |            |             |             |             | SNYDM2-4   |