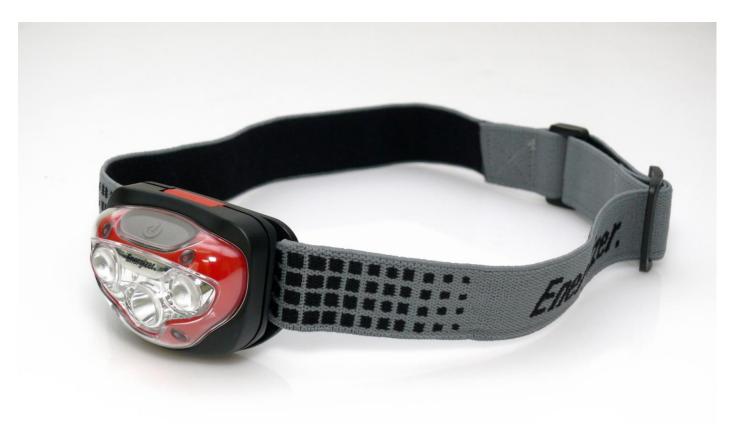

## **Vision HD LED Headlight**

MPN: HDBIN32E

Comfortable, secure and durable, these headlamps are the perfect solution for any jobs and activities that demand the use of both hands.

## **Features:**

- Three headlamp light modes White spot light, White flood light & Spot/Flood combined
- Dimmable to control brightness and runtime (only with all LEDs on)
- Powerful LED headlamp beam. Up to 4x brighter than standard LED technology
- Pivots to direct light where you need it
- Durable light is water resistant with a shatterproof lens
- Ideal as hard hat lights for your construction projects
- Includes 3x AAA Energizer® MAX® batteries