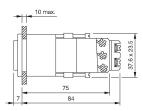

from your current configuration.

Mounting Mounting cut-out Design

Front Front dimension Front bezel colour Front bezel material Front shape

**Other Attributes** Weight

**Operating-/Indication part** Lens illumination illuminative

**IP-Rating** Front protection

**Connection Method** Terminal

Actuator Switching action Housing colour Housing material

## Switching element

Contacts Contact material Switching voltage Switching current Switching system

Function Illuminated pushbutton 21,2 mm x 29,2 mm flush

24 mm x 36 mm black Plastic rectangular

0,050 kg

IP40

Screw terminal

Maintained black Plastic

1 C Silver 400 V AC 10 A Snap-action switching element

eao

## EAO – Your Expert Partner for Human Machine Interfaces

## 02-618.011 - Illuminated pushbutton actuator

## Dimensions



## **Mounting cut-outs**



## Wiring diagram



#### Legend

Contacts: C = Changeover Switching action: C = Maintained