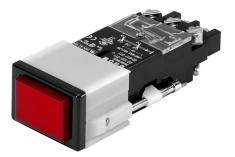

## 02-618.011 - Illuminated pushbutton actuator

## 02-618.011 - Illuminated pushbutton actuator

Attention: The preview is based on a sample product. This can differ from your current configuration.

Mounting Mounting cut-out Design

Front Front dimension Front bezel colour Front bezel material Front shape

## Switching element

Contacts Contact material Switching voltage Switching current Switching system

Function Illuminated pushbutton 21,2 mm x 29,2 mm flush

24 mm x 36 mm black Plastic rectangular

0,050 kg