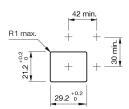

ion.

Mounting Mounting cut-out Design

Front Front dimension Front bezel colour Front bezel material Front shape

**Other Attributes** Weight

**Operating-/Indication part** Lens illumination illuminative

**IP-Rating** Front protection

**Connection Method** Terminal

Actuator Switching action Housing colour Housing material

## Switching element

Contacts Contact material Switching voltage Switching current Switching system

Function Illuminated pushbutton 21,2 mm x 29,2 mm flush

24 mm x 36 mm black Plastic rectangular

0,050 kg

IP40

Screw terminal

Maintained black Plastic

1 C Silver 400 V AC 10 A Snap-action switching element

eao

## EAO – Your Expert Partner for Human Machine Interfaces

## 02-618.011 - Illuminated pushbutton actuator

## Dimensions



## **Mounting cut-outs**



## Wiring diagram



#### Legend

Contacts: C = Changeover Switching action: C = Maintained