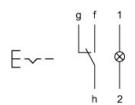

## Wiring diagram

#### Legend

Contacts: C = Changeover Switching action: C = Maintained