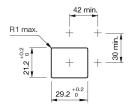

## **Mounting cut-outs**

#### Mounting

Mounting cut-out 21,2 mm x 29,2 mm

Design flush

Front

Front dimension 24 mm x 36 mm

Front bezel colour black Front bezel material Plastic Front shape rectangular

**Other Attributes** 

Weight 0,050 kg