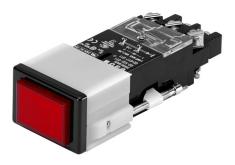

## 02-616.011 - Illuminated pushbutton actuator

#### Mounting

Mounting cut-out 21,2 mm x 29,2 mm

Design flush

Front

Front dimension 24 mm x 36 mm

Front bezel colour black Front bezel material Plastic Front shape rectangular

**Other Attributes** 

Weight 0,050 kg

Operating-/Indication part

Lens illumination illuminative

**IP-Rating** 

Front protection IP40

**Connection Method** 

Terminal Screw terminal

**Actuator** 

Switching action Momentary Housing colour black Housing material Plastic

Switching element

1 C Contacts Contact material Silver 400 V AC Switching voltage

Switching current 10 A

Switching system Snap-action switching element

**Function** 

Illuminated pushbutton