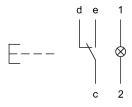

### Wiring diagram

## Legend

Contacts: C = Changeover Switching action: B = Momentary

e a o

Stand: 19.09.2019

Switching element

1 C Contacts Contact material Silver 400 V AC Switching voltage

Switching current 10 A

Switching system Snap-action switching element

**Function** 

Illuminated pushbutton