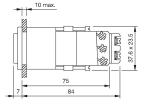

#### **Dimensions**

#### Mounting

Mounting cut-out 21,2 mm x 29,2 mm

Design flush

Front

Front dimension 24 mm x 36 mm

Front bezel colour black Front bezel material Plastic Front shape rectangular

**Other Attributes** 

Weight 0,050 kg