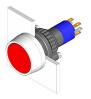

### 14-131.022 - Illuminated pushbutton actuator

Attention: The preview is based on a sample product. This can differ from your current configuration.

Mounting

**Front** 

Front dimension Ø 29 mm Front shape round