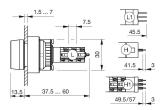

shbutton actuator



Attention: The preview is based on a sample product. This can differ from your current configuration.

Mounting

**Front** 

Front dimension Ø 29 mm Front shape round

Other Attributes

Weight 0,013 kg

Operating-/Indication part

Lens illumination illuminative

**IP-Rating** 

Front protection IP67

**Connection Method** 

Terminal Solder 2.8 x 0.5 mm

**Actuator** 

Switching action Momentary
Housing colour black
Housing material Plastic

Switching element

Switching system Snap-action switching element

Switching current 5

Contacts 1 NC + 1 NO

Contact material

Switching voltage 250 V AC

**Function** 

Illuminated pushbutton

eao 🔳

# EAO – Your Expert Partner for **Human Machine Interfaces**

## 14-131.022 - Illuminated pushbutton actuator

#### **Dimensions**



L1 = Solder/Plug-in terminal 2.8 x 0.5 mm

### **Mounting cut-outs**



## Wiring diagram



## Legend

Contacts: NC = Normally closed, NO = Normally open Switching action: B = Momentary

Stand: 20.09.2019