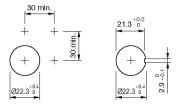

. This can differ from your current configuration.

Mounting

**Front** 

Front dimension Ø 29 mm Front shape round

Other Attributes

Weight 0,013 kg

Operating-/Indication part

Lens illumination illuminative

**IP-Rating** 

Front protection IP67

**Connection Method** 

Terminal Solder 2.8 x 0.5 mm

**Actuator** 

Switching action Momentary
Housing colour black
Housing material Plastic

Switching element

Switching system Snap-action switching element

Switching current 5

Contacts 1 NC + 1 NO

Contact material

Switching voltage 250 V AC

**Function** 

Illuminated pushbutton

eao 🔳

# EAO – Your Expert Partner for **Human Machine Interfaces**

## 14-131.022 - Illuminated pushbutton actuator

#### **Dimensions**



L1 = Solder/Plug-in terminal 2.8 x 0.5 mm

### **Mounting cut-outs**



## Wiring diagram



## Legend

Contacts: NC = Normally closed, NO = Normally open Switching action: B = Momentary

Stand: 20.09.2019