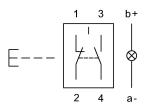

## Wiring diagram

## Legend

Contacts: NC = Normally closed, NO = Normally open Switching action: B = Momentary

Stand: 20.09.2019