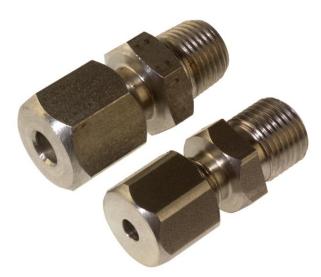

## NPT Stainless Steel Compression Glands for Thread Sizes: 1/8", $\frac{1}{4}$ " & $\frac{1}{2}$ "

- Thermocouple installation fittings
- To suit a wide range of mineral insulated and other probe type sensors offered by RS
- Male in-line stainless steel NPT compression type with nut & olive
- 1/8", 1/4", & 1/2" NPT threads available.
- Suits 1.0mm, 1.5mm, 2.0mm, 3.0mm, 4.0mm,
  4.5mm, 6.0mm, 8.0mm, 1/8", 3/16" or 1/4" probe diameters