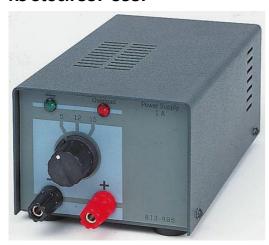

## RS PSU-A400-010 Bench Power Supply, 1 Output 12 V dc, 15 V dc, 5 V dc 1A

## RS Stock 537-5387

## Specification:

| A400 LABORATORY POWER SUPPLY |                              |
|------------------------------|------------------------------|
| Input Voltage                | 230V ± 10% <del>√</del>      |
| Input Frequency              | 48 to 63Hz                   |
| Output Voltages              | 5V ± 0.2V d.c.               |
|                              | 12V ± 0.3V d.c.              |
|                              | 15V ± 0.3V d.c.              |
| Output Current               | 1.0 A maximum                |
| Current Limit                | 1.1A (in overload condition) |
| Line Regulation              | <10Mv for 10% input charge   |
| Load Regulation              | <10Mv for 100% load change   |
| Ripple and Noise             | <3mV r.m.s.                  |
| Dimensions                   | 195 mm x 100 mm x 75 mm      |
| Weight                       | 1.3kg                        |