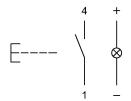

# Wiring diagram

# Legend

Contacts: NO = Normally open Switching action: B = Momentary