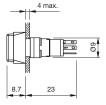

ent configuration.

#### Mounting

Mounting cut-out Ø 8 mm Design raised

#### **Front**

Front dimension Ø 9 mm
Front shape round
Front bezel colour black
Front bezel material Plastic

#### Other Attributes

Weight 0,002 kg

## Operating-/Indication part

Lens illumination illuminative

#### **IP-Rating**

Front protection IP40

## **Connection Method**

Terminal Solder

#### **Actuator**

Switching action Momentary
Housing colour black
Housing material Plastic

#### Switching element

Switching system Snap-action switching element

Contacts 1 NO
Switching voltage 42 V AC/DC
Switching current 0.1 A

# Function

Contact material

Illuminated pushbutton

e a o

# EAO – Your Expert Partner for **Human Machine Interfaces**

# 18-137.035 - Illuminated pushbutton actuator

#### **Dimensions**



# **Mounting cut-outs**



# Wiring diagram



## **Component layout**











# Legend

Contacts: NO = Normally open Switching action: B = Momentary