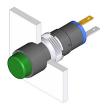

# 18-137.035 - Illuminated pushbutton actuator

## 18-137.035 - Illuminated pushbutton actuator

Attention: The preview is based on a sample product. This can differ from your current configuration.

#### Mounting

Mounting cut-out Ø 8 mm Design raised

#### **Front**

Front dimension Ø 9 mm
Front shape round
Front bezel colour black
Front bezel material Plastic

## Operating-/Indication part

Lens illumination illuminative

#### **Actuator**

Switching action Momentary
Housing colour black
Housing material Plastic