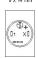

# Wiring diagram

# Legend

Contacts: NO = Normally open Switching action: B = Momentary