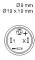

*Front**

Front dimension Ø 9 mm
Front shape round
Front bezel colour black
Front bezel material Plastic

#### Other Attributes

Weight 0,002 kg

## Operating-/Indication part

Lens illumination illuminative

#### **IP-Rating**

Front protection IP40

## **Connection Method**

Terminal Solder

#### **Actuator**

Switching action Momentary
Housing colour black
Housing material Plastic

#### Switching element

Switching system Snap-action switching element

Contacts 1 NO
Switching voltage 42 V AC/DC
Switching current 0.1 A

# Function

Contact material

Illuminated pushbutton

e a o

# EAO – Your Expert Partner for **Human Machine Interfaces**

# 18-137.035 - Illuminated pushbutton actuator

#### **Dimensions**



# **Mounting cut-outs**



# Wiring diagram



## **Component layout**











# Legend

Contacts: NO = Normally open Switching action: B = Momentary