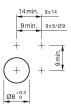

unting

Mounting cut-out Ø 8 mm Design raised

#### **Front**

Front dimension Ø 9 mm
Front shape round
Front bezel colour black
Front bezel material Plastic

#### Other Attributes

Weight 0,002 kg

## Operating-/Indication part

Lens illumination illuminative

#### **IP-Rating**

Front protection IP40

## **Connection Method**

Terminal Solder

#### **Actuator**

Switching action Momentary
Housing colour black
Housing material Plastic

#### Switching element

Switching system Snap-action switching element

Contacts 1 NO
Switching voltage 42 V AC/DC
Switching current 0.1 A

# Function

Contact material

Illuminated pushbutton

e a o

# EAO – Your Expert Partner for **Human Machine Interfaces**

# 18-137.035 - Illuminated pushbutton actuator

#### **Dimensions**



# **Mounting cut-outs**



# Wiring diagram



## **Component layout**











# Legend

Contacts: NO = Normally open Switching action: B = Momentary