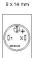

## **Component layout**

# Legend

Contacts: NO = Normally open Switching action: B = Momentary