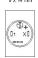

x 9 mm
Front shape square
Front bezel colour black
Front bezel material Plastic

#### **Other Attributes**

Weight 0,002 kg

#### Operating-/Indication part

Lens illumination illuminative

#### **IP-Rating**

Front protection IP40

#### **Connection Method**

Terminal Solder

#### **Actuator**

Switching action Momentary
Housing colour black
Housing material Plastic

#### Switching element

Switching system Snap-action switching element

Contacts 1 NO
Switching voltage 42 V AC/DC
Switching current 0.1 A

#### Contact material

#### **Function**

Illuminated pushbutton

eao 🔳

# EAO – Your Expert Partner for **Human Machine Interfaces**

## 18-157.035 - Illuminated pushbutton actuator

#### **Dimensions**



#### **Mounting cut-outs**



#### Wiring diagram



#### **Component layout**









#### Legend

Contacts: NO = Normally open Switching action: B = Momentary