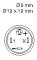

#### **Component layout**

#### Legend

Contacts: NO = Normally open Switching action: B = Momentary