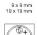

m x 9 mm
Front shape square
Front bezel colour black
Front bezel material Plastic

#### **Other Attributes**

Weight 0,002 kg

#### Operating-/Indication part

Lens illumination illuminative

#### **IP-Rating**

Front protection IP40

#### **Connection Method**

Terminal Solder

#### **Actuator**

Switching action Momentary
Housing colour black
Housing material Plastic

#### Switching element

Switching system Snap-action switching element

Contacts 1 NO
Switching voltage 42 V AC/DC
Switching current 0.1 A

#### Contact material

#### **Function**

Illuminated pushbutton

eao 🔳

# EAO – Your Expert Partner for **Human Machine Interfaces**

## 18-157.035 - Illuminated pushbutton actuator

#### **Dimensions**



#### **Mounting cut-outs**



#### Wiring diagram



#### **Component layout**









#### Legend

Contacts: NO = Normally open Switching action: B = Momentary