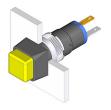

### 18-157.035 - Illuminated pushbutton actuator

#### 18-157.035 - Illuminated pushbutton actuator

Attention: The preview is based on a sample product. This can differ from your current configuration.

#### **Front**

Front dimension 9 mm x 9 mm
Front shape square
Front bezel colour black
Front bezel material Plastic

#### Operating-/Indication part

Lens illumination illuminative

#### **Actuator**

Switching action Momentary
Housing colour black
Housing material Plastic

#### **Function**

Illuminated pushbutton

eao 🔳