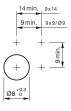

#### Mounting

#### **Front**

Front dimension 9 mm x 9 mm
Front shape square
Front bezel colour black
Front bezel material Plastic

#### **Other Attributes**

Weight 0,002 kg

#### Operating-/Indication part

Lens illumination illuminative

#### **IP-Rating**

Front protection IP40

#### **Connection Method**

Terminal Solder

#### **Actuator**

Switching action Momentary
Housing colour black
Housing material Plastic

#### Switching element

Switching system Snap-action switching element

Contacts 1 NO
Switching voltage 42 V AC/DC
Switching current 0.1 A

#### Contact material

#### **Function**

Illuminated pushbutton

eao 🔳

# EAO – Your Expert Partner for **Human Machine Interfaces**

## 18-157.035 - Illuminated pushbutton actuator

#### **Dimensions**



#### **Mounting cut-outs**



#### Wiring diagram



#### **Component layout**









#### Legend

Contacts: NO = Normally open Switching action: B = Momentary