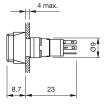

om your current configuration.

#### Mounting

#### **Front**

Front dimension 9 mm x 9 mm
Front shape square
Front bezel colour black
Front bezel material Plastic

#### **Other Attributes**

Weight 0,002 kg

#### Operating-/Indication part

Lens illumination illuminative

#### **IP-Rating**

Front protection IP40

#### **Connection Method**

Terminal Solder

#### **Actuator**

Switching action Momentary
Housing colour black
Housing material Plastic

#### Switching element

Switching system Snap-action switching element

Contacts 1 NO
Switching voltage 42 V AC/DC
Switching current 0.1 A

#### Contact material

#### **Function**

Illuminated pushbutton

eao 🔳

# EAO – Your Expert Partner for **Human Machine Interfaces**

## 18-157.035 - Illuminated pushbutton actuator

#### **Dimensions**



#### **Mounting cut-outs**



#### Wiring diagram



#### **Component layout**









#### Legend

Contacts: NO = Normally open Switching action: B = Momentary