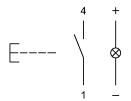

#### Wiring diagram

#### Legend

Contacts: NO = Normally open Switching action: B = Momentary