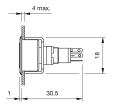

d on a sample product. This can differ from your current configuration.

#### Mounting

Design flush

#### Front

Front bezel colour black
Front bezel material Plastic

#### **Other Attributes**

Weight 0,002 kg

#### Operating-/Indication part

Lens illumination illuminative

#### **IP-Rating**

Front protection IP40

#### **Connection Method**

Terminal Solder

#### **Actuator**

Switching action Momentary
Housing colour black
Housing material Plastic

#### Switching element

Switching system Snap-action switching element

Contacts 1 NO Switching voltage 42 V AC/DC Switching current 0.1 A

Contact material

#### **Function**

Illuminated pushbutton

e a o

# EAO – Your Expert Partner for **Human Machine Interfaces**

### 18-187.035 - Illuminated pushbutton actuator

#### **Dimensions**



#### **Mounting cut-outs**



#### Wiring diagram



#### **Component layout**











#### Legend

Contacts: NO = Normally open Switching action: B = Momentary