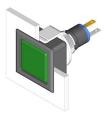

#### 18-187.035 - Illuminated pushbutton actuator

Attention: The preview is based on a sample product. This can differ from your current configuration.

#### Mounting

Design flush

#### Front

Front bezel colour black
Front bezel material Plastic

#### **Function**

Illuminated pushbutton

e a o