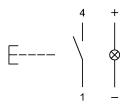

#### Wiring diagram

#### Legend

Contacts: NO = Normally open Switching action: B = Momentary