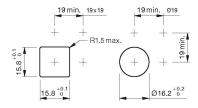

n differ from your current configuration.

#### Mounting

Design flush

#### Front

Front bezel colour black
Front bezel material Plastic

#### **Other Attributes**

Weight 0,002 kg

#### Operating-/Indication part

Lens illumination illuminative

#### **IP-Rating**

Front protection IP40

#### **Connection Method**

Terminal Solder

#### **Actuator**

Switching action Momentary
Housing colour black
Housing material Plastic

#### Switching element

Switching system Snap-action switching element

Contacts 1 NO Switching voltage 42 V AC/DC Switching current 0.1 A

Contact material

#### **Function**

Illuminated pushbutton

e a o

# EAO – Your Expert Partner for **Human Machine Interfaces**

### 18-187.035 - Illuminated pushbutton actuator

#### **Dimensions**



#### **Mounting cut-outs**



#### Wiring diagram



#### **Component layout**











#### Legend

Contacts: NO = Normally open Switching action: B = Momentary