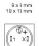

ting

Design flush

#### Front

Front bezel colour black
Front bezel material Plastic

#### **Other Attributes**

Weight 0,002 kg

#### Operating-/Indication part

Lens illumination illuminative

#### **IP-Rating**

Front protection IP40

#### **Connection Method**

Terminal Solder

#### **Actuator**

Switching action Momentary
Housing colour black
Housing material Plastic

#### Switching element

Switching system Snap-action switching element

Contacts 1 NO
Switching voltage 42 V AC/DC
Switching current 0.1 A

Contact material

#### **Function**

Illuminated pushbutton

e a o

# EAO – Your Expert Partner for **Human Machine Interfaces**

### 18-167.035 - Illuminated pushbutton actuator

#### **Dimensions**



#### **Mounting cut-outs**



#### Wiring diagram



#### **Component layout**









#### Legend

Contacts: NO = Normally open Switching action: B = Momentary