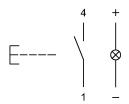

#### Wiring diagram

#### Legend

Contacts: NO = Normally open Switching action: B = Momentary