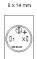

ng

Design flush

#### Front

Front bezel colour black
Front bezel material Plastic

#### **Other Attributes**

Weight 0,002 kg

#### Operating-/Indication part

Lens illumination illuminative

#### **IP-Rating**

Front protection IP40

#### **Connection Method**

Terminal Solder

#### **Actuator**

Switching action Momentary
Housing colour black
Housing material Plastic

#### Switching element

Switching system Snap-action switching element

Contacts 1 NO
Switching voltage 42 V AC/DC
Switching current 0.1 A

Contact material

#### **Function**

Illuminated pushbutton

e a o

# EAO – Your Expert Partner for **Human Machine Interfaces**

### 18-167.035 - Illuminated pushbutton actuator

#### **Dimensions**



#### **Mounting cut-outs**



#### Wiring diagram



#### **Component layout**









#### Legend

Contacts: NO = Normally open Switching action: B = Momentary