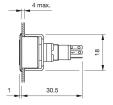

d on a sample product. This can differ from your current configuration.

#### Mounting

Design flush

#### Front

Front bezel colour black
Front bezel material Plastic

#### **Other Attributes**

Weight 0,002 kg

#### Operating-/Indication part

Lens illumination illuminative

#### **IP-Rating**

Front protection IP40

#### **Connection Method**

Terminal Solder

#### **Actuator**

Switching action Momentary
Housing colour black
Housing material Plastic

#### Switching element

Switching system Snap-action switching element

Contacts 1 NO
Switching voltage 42 V AC/DC
Switching current 0.1 A

Contact material

#### **Function**

Illuminated pushbutton

e a o

# EAO – Your Expert Partner for **Human Machine Interfaces**

### 18-167.035 - Illuminated pushbutton actuator

#### **Dimensions**



#### **Mounting cut-outs**



#### Wiring diagram



#### **Component layout**









#### Legend

Contacts: NO = Normally open Switching action: B = Momentary