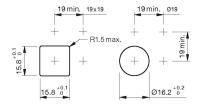

n differ from your current configuration.

#### Mounting

Design flush

#### Front

Front bezel colour black
Front bezel material Plastic

#### **Other Attributes**

Weight 0,002 kg

#### Operating-/Indication part

Lens illumination illuminative

#### **IP-Rating**

Front protection IP40

#### **Connection Method**

Terminal Solder

#### **Actuator**

Switching action Momentary
Housing colour black
Housing material Plastic

#### Switching element

Switching system Snap-action switching element

Contacts 1 NO
Switching voltage 42 V AC/DC
Switching current 0.1 A

Contact material

#### **Function**

Illuminated pushbutton

e a o

# EAO – Your Expert Partner for **Human Machine Interfaces**

### 18-167.035 - Illuminated pushbutton actuator

#### **Dimensions**



#### **Mounting cut-outs**



#### Wiring diagram



#### **Component layout**









#### Legend

Contacts: NO = Normally open Switching action: B = Momentary