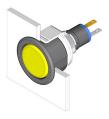

#### 18-167.035 - Illuminated pushbutton actuator

Attention: The preview is based on a sample product. This can differ from your current configuration.

#### Mounting

Design flush

#### Front

Front bezel colour black
Front bezel material Plastic

#### Operating-/Indication part

Lens illumination illuminative

#### **Actuator**

Switching action Momentary
Housing colour black
Housing material Plastic

#### **Function**

Illuminated pushbutton

e a o