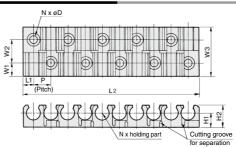

### **Dimensions: Multi-tube Holder**

| Applicable tubing O.D. (mm) | Model | (No. of<br>holding<br>parts) | Р    | Lı   | L <sub>2</sub> | <b>W</b> 1 | W <sub>2</sub> | Wз | H <sub>1</sub> | H <sub>2</sub> | øD  | Mounting<br>screw<br>(Nominal x Length) |
|-----------------------------|-------|------------------------------|------|------|----------------|------------|----------------|----|----------------|----------------|-----|-----------------------------------------|
| 4                           | TM-04 | 12                           | 6    | 3.25 | 72.5           | 4.5        | 8              | 17 | 5              | 7.5            | 2.2 | 2 x 6                                   |
| 6                           | TM-06 | 12                           | 7.5  | 4.5  | 91.5           | 5.5        | 10             | 21 | 6.5            | 10             | 2.8 | 2.6 x 8                                 |
| 8                           | TM-08 | 8                            | 9.5  | 5.5  | 77.5           | 6          | 11             | 23 | 7.5            | 12             | 2.8 | 2.6 x 8                                 |
| 10                          | TM-10 | 6                            | 12.5 | 7.5  | 77.5           | 6.5        | 12             | 25 | 8.8            | 14.3           | 3.2 | 3 x 8                                   |
| 12                          | TM-12 | 6                            | 15   | 9    | 93             | 6.5        | 12             | 25 | 9.8            | 16.3           | 3.2 | 3 x 8                                   |