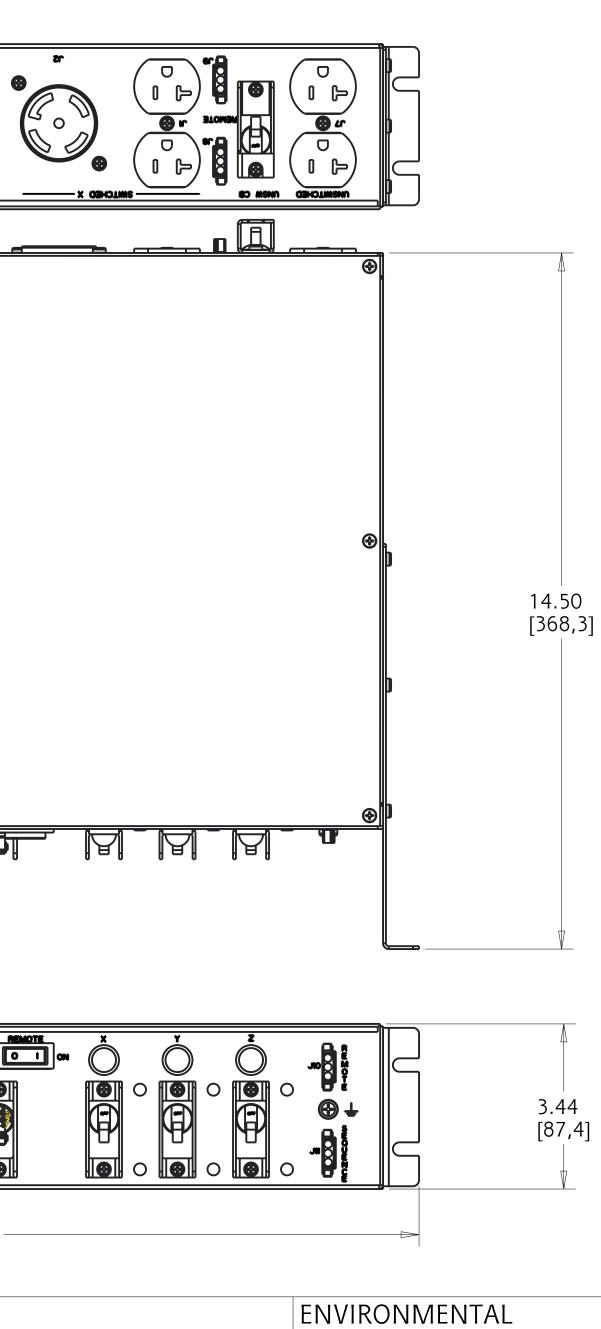

|           | 8                                                                                        | 7                                                                        | 6                                                          | 5           |                                                                 | 4                                  |
|-----------|------------------------------------------------------------------------------------------|--------------------------------------------------------------------------|------------------------------------------------------------|-------------|-----------------------------------------------------------------|------------------------------------|
|           |                                                                                          |                                                                          |                                                            | ·           |                                                                 |                                    |
| н         |                                                                                          |                                                                          |                                                            |             |                                                                 |                                    |
|           |                                                                                          |                                                                          |                                                            |             |                                                                 |                                    |
|           |                                                                                          |                                                                          |                                                            |             |                                                                 |                                    |
| G         |                                                                                          |                                                                          |                                                            |             |                                                                 |                                    |
|           |                                                                                          |                                                                          | •                                                          |             | •                                                               |                                    |
|           |                                                                                          |                                                                          |                                                            |             |                                                                 |                                    |
| F         |                                                                                          |                                                                          |                                                            |             |                                                                 |                                    |
|           |                                                                                          | ď.<br>€                                                                  |                                                            |             |                                                                 |                                    |
|           |                                                                                          |                                                                          |                                                            |             | 1                                                               | 4.50<br>368,3]                     |
|           |                                                                                          | đ                                                                        |                                                            |             | D                                                               |                                    |
| E         |                                                                                          |                                                                          |                                                            |             |                                                                 |                                    |
| $\langle$ |                                                                                          | / /                                                                      |                                                            | - M M M -   |                                                                 |                                    |
|           |                                                                                          |                                                                          |                                                            |             |                                                                 | $\nabla$                           |
| D         |                                                                                          |                                                                          |                                                            |             | ¶⊥                                                              | <u>_</u>                           |
|           |                                                                                          |                                                                          |                                                            |             |                                                                 | 3.44                               |
|           | DC075 1060 LTD                                                                           |                                                                          |                                                            |             |                                                                 | [87,4]                             |
|           | PC975-1969-LTR<br>REMOTE CONTROL                                                         |                                                                          | 19.00<br>[482,6]                                           |             |                                                                 |                                    |
|           | FUNCTIONALITY                                                                            | INPUT                                                                    | OUTPUT                                                     | I           | ENVIRONMENTAL                                                   |                                    |
|           | POWER CONTROLLER WITH<br>LATCHING REMOTE                                                 | NEMA L21-30 PLUG<br>15FT 10AWG / 5C POWERCORD                            | (6) NEMA 5-20, SV<br>(2) NEMA 5-20, UI<br>(3) NEMA L21-30, | NSWITCHED   | 32° TO 113° F<br>D° TO 45° C                                    |                                    |
|           | MECHANICAL                                                                               | INPUT RATING                                                             | OUTPUT RATING                                              |             | CERTIFICATIONS                                                  |                                    |
| В         | 19.00" (482.6mm) WIDTH                                                                   | 120/208V ~<br>3P + N + PE                                                | J1, J3, J5, J7: 120V ~<br>J2, J4, J6: 120/208V             | -; 16A      |                                                                 |                                    |
|           | 3.44" (87.4mm) HEIGHT<br>14.50 (368.3mm) DEPTH<br>BLACK CHASSIS                          | 24A<br>50/60HZ                                                           | 24A MAX PER PHAS                                           | E           | REGULATORY MODE                                                 | <b>LISTED</b><br>L ER223PDYZCEBMJS |
|           | CIRCUIT BREAKERS                                                                         | FILTER AND SPIKE/SURGE                                                   | INDICATOR LIGHTS                                           | /           | ACCESSORIES INCLUDE                                             | D                                  |
| A         | MAIN (1) 30A 4-POLE RECOGNIZED<br>BRANCH (3) 20A 1-POLE LISTED,<br>(1) 20A 1-POLE LISTED | EMI/RFI FILTER COMMON<br>AND DIFFERENTIAL MODE<br>SPIKE/SURGE PROTECTION | ONE GREEN FOR MA<br>ONE GREEN FOR EAC<br>ON WHEN SECTIO    | CH SECTION, | SUB-HRDWARE-001 - F<br>SPK030 - PANEL MOUI<br>REMOTE02 - REMOTE |                                    |
|           | 8                                                                                        | 7                                                                        | 6                                                          | 5           |                                                                 | 4                                  |

|     | 3                                                                                                                               | 2<br>REV ECO No. REVISIO<br>02 147691 ADDED UL MAR                                                                                                        |                                                                                                            | H |  |  |  |
|-----|---------------------------------------------------------------------------------------------------------------------------------|-----------------------------------------------------------------------------------------------------------------------------------------------------------|------------------------------------------------------------------------------------------------------------|---|--|--|--|
|     |                                                                                                                                 |                                                                                                                                                           |                                                                                                            | G |  |  |  |
|     |                                                                                                                                 |                                                                                                                                                           |                                                                                                            | F |  |  |  |
|     |                                                                                                                                 |                                                                                                                                                           |                                                                                                            | E |  |  |  |
|     |                                                                                                                                 |                                                                                                                                                           |                                                                                                            | D |  |  |  |
|     |                                                                                                                                 | PIN 2<br>PIN 3<br>PIN 3<br>PIN 3                                                                                                                          | PERATION<br>MOMENTARY (START)<br>MAINT CONTACT (STOP)<br>MON (NOT GROUND)                                  | С |  |  |  |
|     | REMOTE CONNECTOR<br>LATCHED REMOTE: REMOTE START ONLY.<br>MTD: SECTIONS POWER UP AT 4-SECOND<br>INTERVALS WHEN UNIT IS STARTED. |                                                                                                                                                           |                                                                                                            |   |  |  |  |
| EWS |                                                                                                                                 | SPECIFICATION DRAWING PC975-1969-LTRMODIFIED BY: J. OSBORNEDATE: 18 JUNE 2018ECO: 142548STATE: RELEASEUNLESS OTH<br>HOLES: ±1/2°HOLES: ر0,13<br>DIMENSION | RPORATION, ELECTRICAL SIZE: D   SIZE: D   SIZE: D   SCALE: 0.500   DECIMALS: 0,X: ±0,75 X, (FOR X < 3): ±1 | A |  |  |  |
|     | 3                                                                                                                               | 2                                                                                                                                                         | 1                                                                                                          |   |  |  |  |