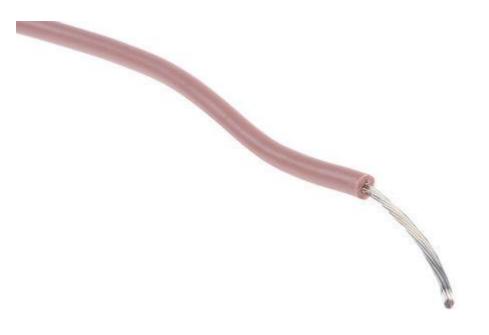

# RS Harsh Environment Wire Single Core 25m, 0.5 mm<sup>2</sup> CSA, Silicone Rubber Insulation 3 A 750 V 16 Strands

RS Stock 359-706

#### Characteristics

- Working voltage max: 300/500V
- Test voltage 2000V
- Breakdown voltage 5000V
- SIA -60deg / +180deg

### Materials

- · Silicone rubber
- Electrolytic mono copper

RS, Professionally Approved Products, gives you professional quality parts across all products categories. Our range has been testified by engineers as giving comparable quality to that of the leading brands without paying a premium price.