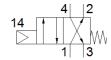

## front panel valve SVS-4-1/8 Part number: 10192

## **Data sheet**

| Feature                      | Value                                                    |
|------------------------------|----------------------------------------------------------|
| Valve function               | 4/2 monostable                                           |
| Type of actuation            | mechanical                                               |
| Standard nominal flow rate   | 120 l/min                                                |
| Operating pressure           | 3.5 8 bar                                                |
| Design structure             | Piston seat                                              |
| Type of reset                | mechanical spring                                        |
| Sealing principle            | soft                                                     |
| Assembly position            | Any                                                      |
| Type of piloting             | direct                                                   |
| Flow direction               | non reversible                                           |
| Operating medium             | Compressed air in accordance with ISO8573-1:2010 [-:-:-] |
| Ambient temperature          | -10 60 °C                                                |
| Actuating force              | 8 N                                                      |
| Mounting type                | with through hole                                        |
| Pneumatic connection, port 1 | G1/8                                                     |
| Pneumatic connection, port 2 | G1/8                                                     |
| Pneumatic connection, port 3 | G1/8                                                     |
| Pneumatic connection, port 4 | G1/8                                                     |
| Material cover               | POM                                                      |
| Material seals               | NBR                                                      |
|                              | TPE-U(PU)                                                |
| Material housing             | Aluminium                                                |