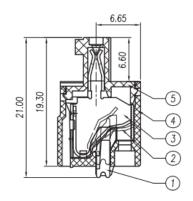

Material

Housing PA66, UL94V-0

Clamp Phosphor bronze, Ni plated

Wire guard Stainless steel

|                   | linear dimension(Tolerances Standard GB/T 14486-2008) |                       |                        |                        |                        |                        |                         |                          |                          |                          |                   | =   | _       |                       | //                      | $\perp$           |
|-------------------|-------------------------------------------------------|-----------------------|------------------------|------------------------|------------------------|------------------------|-------------------------|--------------------------|--------------------------|--------------------------|-------------------|-----|---------|-----------------------|-------------------------|-------------------|
| variable<br>range | to<br>6                                               | over<br>6<br>to<br>10 | over<br>10<br>to<br>18 | over<br>18<br>to<br>30 | over<br>30<br>to<br>50 | over<br>50<br>to<br>80 | over<br>80<br>to<br>120 | over<br>120<br>to<br>160 | over<br>160<br>to<br>200 | over<br>200<br>to<br>250 | over<br>250<br>to | all | to<br>5 | over<br>5<br>to<br>30 | over<br>30<br>to<br>120 | over<br>120<br>to |
| tolerance         | ±0.1                                                  | ±0.14                 | ±0.19                  | ±0.25                  | ±0.32                  | ±0.43                  | ±0.57                   | ±0.72                    | ±0.88                    | ±1.05                    | ±1.25             | 0.5 | 0.025   | 0.06                  | 0.12                    | 0.4               |