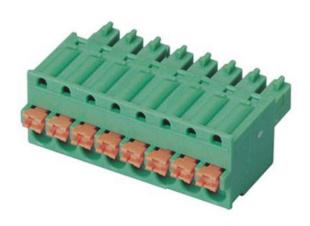

#### **Datasheet**

# ENGLISH

## New3.81mm Plug 8A 8 Way

RS Stock 874-5108



### **Dimensions: (mm)**





RS, Professionally Approved Products, gives you professional quality parts across all products categories. Our range has been testified by engineers as giving comparable quality to that of the leading brands without paying a premium price.



#### **Specifications**

**ENGLISH** 

Electrical

Standard UL IEC

Rated voltage 300V 250V

Rated current 8A 10A

Contact resistance  $20m\Omega$ 

Insulation resistance 500MΩ/DC500V

Wire range 28~16AWG 1mm<sup>2</sup>

Wrth standing voltage AC 2000V/1 Min

Mechanical

Torque 0.4Nm(3.6Lb.in)

Steip Length 7-8mm

**Dimensions** 

Pitch 3.5mm

Poles 2~24p

Material

Housing PA66, UL94V-0

Clamp Phosphor bronze, Ni plated

Wire guard Stainless steel

|                   | linear dimension(Tolerances Standard GB/T 14486-2