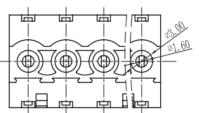

### **Dimensions: (mm)**

RS, Professionally Approved Products, gives you professional quality parts across all products categories. Our range has been testified by engineers as giving comparable quality to that of the leading brands without paying a premium price.

Mechanical

Temp.Range:  $-40^{\circ}$  C $^{\sim}+105^{\circ}$  C MAX Soldeting:  $+250^{\circ}$  C, for 5 Sec

Dimensions

Pitch: 5. 00mm, 5. 08mm, 7. 62mm

Poles: 2P-24P Material

Housing: PA66, UL94V-0

Pin header: Brass, Tin plated