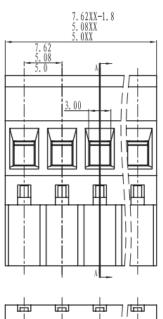

### **Dimensions: (mm)**

RS, Professionally Approved Products, gives you professional quality parts across all products categories. Our range has been testified by engineers as giving comparable quality to that of the leading brands without paying a premium price.

Mechanical

Temp.Range:  $-40^{\circ}$  C $^{\sim}+105^{\circ}$  C MAX Soldeting:  $+250^{\circ}$  C, for 5 Sec

Dimensions

Pitch: 5. 00mm, 5. 08mm, 7. 62mm

Poles: 2P-24P Material

Housing: PA66, UL94V-0

Pin header: Brass, Tin plated