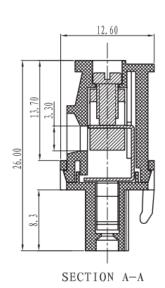

### **Dimensions: (mm)**

RS, Professionally Approved Products, gives you professional quality parts across all products categories. Our range has been testified by engineers as giving comparable quality to that of the leading brands without paying a premium price.

Mechanical

Temp.Range:  $-40^{\circ}$  C $^{\sim}+105^{\circ}$  C MAX Soldeting:  $+250^{\circ}$  C, for 5 Sec

Dimensions

Pitch: 5. 00mm, 5. 08mm, 7. 62mm

Poles: 2P-24P Material

Housing: PA66, UL94V-0

Pin header: Brass, Tin plated