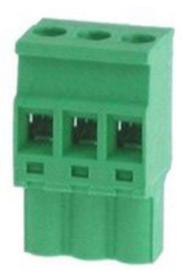

#### **Datasheet**

# ENGLISH

# New5.0mm Plug 15A 3 way

RS Stock 874-5001



### **Dimensions: (mm)**







RS, Professionally Approved Products, gives you professional quality parts across all products categories. Our range has been testified by engineers as giving comparable quality to that of the leading brands without paying a premium price.



### **Specifications**

**ENGLISH** 

Electrical

Standard: UL IEC Rated voltage: 300V 320V Rated current: 15A 20A Contact resistance:  $20m \circ$ 

Withstanding voltage: AC2000V/1Min Insulation resistance: 500MΩ/DC500V

Mechanical

Temp.Range:  $-40^{\circ}$  C $^{\sim}+105^{\circ}$  C MAX Soldeting:  $+250^{\circ}$  C, for 5 Sec

Dimensions

Pitch: 5. 00mm, 5. 08mm, 7. 62mm

Poles: 2P-24P Material

Housing: PA66, UL94V-0

Pin header: Brass, Tin plated

Nut: M2.5 Brass

#### **Tolerances Except As Noted**

|