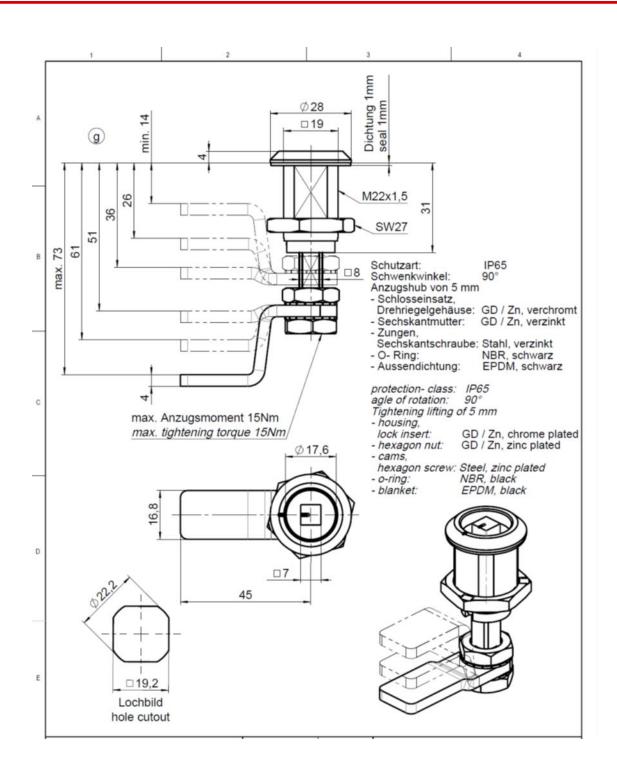

## Datasheet RS Pro Chrome Plated Zinc Alloy Adjustable Compression Latch

RS Stock No: 136-3615

- Adjustable grip range between 14 and 73mm using one of three cams. Cranked cam 1: 14-25mm (62-73 with cam reversed). Cranked cam 2: 26-37mm (50-61mm with cam reversed). Flat cam 38-49mm.
- Chrome plated zinc die cast construction with zinc plated steel cams.
- 7mm square key operation with locked indicator on the latch head. Use RS key 341-0286.
- Rotating the key by 180° clockwise to lock closes the latch by 90° giving a pull up of 5.5mm to provide excellent gasket sealing. To unlock rotate the key by 180° anti-clockwise and at the same time push down on the key.
- IP65 sealed.
- Vibration resistance in the locked position is provided by a cross pin in the shaft that locates in a cut out in the housing.
- Maximum panel thickness of door 20mm. There is no minimum thickness.
- Left hand, right hand, 12 o'clock, and 6 o'clock locking positions provided for.
- External size on door: 28mm diameter x 5mm deep.
- Installation cut out in door: 22.2mm dia. x 19.2mm.
- Weight: 0.175 Kg.