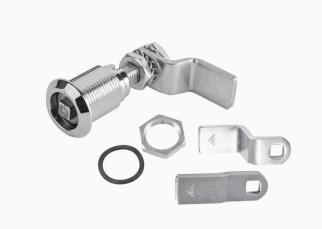

## Datasheet RS Pro Chrome Plated Zinc Alloy Adjustable Compression Latch

RS Stock No: 136-3615

- Adjustable grip range between 14 and 73mm using one of three cams. Cranked cam 1: 14-25mm (62-73 with cam reversed). Cranked cam 2: 26-37mm (50-61mm with cam reversed). Flat cam 38-49mm.
- Chrome plated zinc die cast construction with zinc plated steel cams.
- 7mm square key operation with locked indicator on the latch head. Use RS key 341-0286.
- Rotating the key by 180° clockwise to lock closes the latch by 90° giving a pull up of 5.5mm to provide excellent gasket sealing. To unlock rotate the key by 180° anti-clockwise and at the same time push down on the key.
- IP65 sealed.
- Vibration resistance in the locked position is provided by a cross pin in the shaft that locates in a cut out in the housing.
- Maximum panel thickness of door 20mm. There is no minimum thickness.
- Left hand, right hand, 12 o'clock, and 6 o'clock locking positions provided for.
- External size on door: 28mm diameter x 5mm deep.
- Installation cut out in door: 22.2mm dia. x 19.2mm.
- Weight: 0.175 Kg.