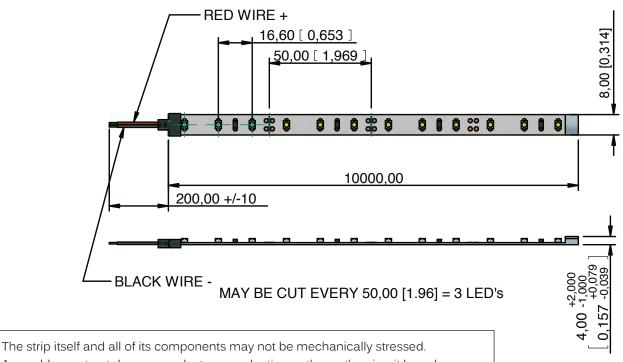

Assembly must not damage or destroy conducting paths on the circuit board. Correct electrical polarity needs to be observed, wrong polarity may destroy the strip. When mounting on a metallic or otherwise conductive surfaces, there needs to be electrical isolation points between strip and the mounting surface.

Caution needs to be taken after cutting the strip that exposed ends are insulated.