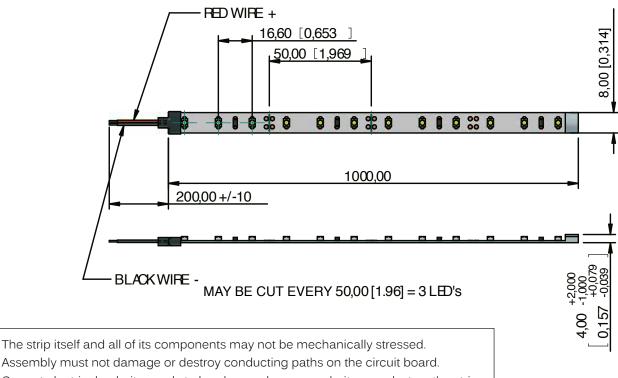

Correct electrical polarity needs to be observed, wrong polarity may destroy the strip. When mounting on a metallic or otherwise conductive surfaces, there needs to be electrical isolation points between strip and the mounting surface.

Caution needs to be taken after cutting the strip that exposed ends are insulated.