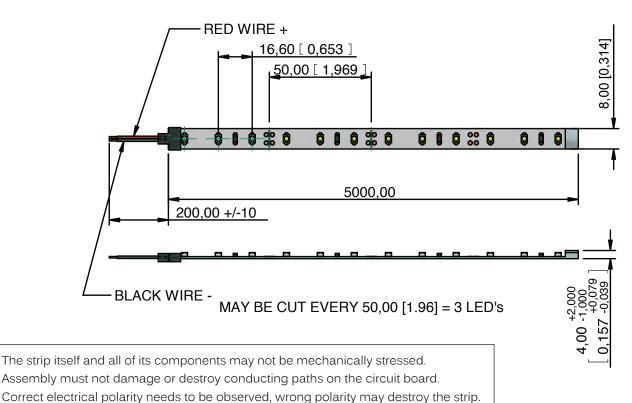

When mounting on a metallic or otherwise conductive surfaces, there needs to be

Caution needs to be taken after cutting the strip that exposed ends are insulated.

electrical isolation points between strip and the mounting surface.