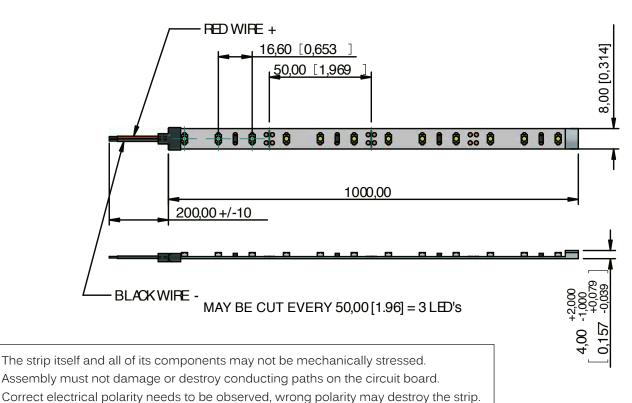

When mounting on a metallic or otherwise conductive surfaces, there needs to be

Caution needs to be taken after cutting the strip that exposed ends are insulated.

electrical isolation points between strip and the mounting surface.