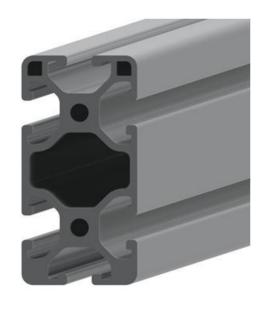

**Datasheet** 

Profile 6 30x60 light

RS Article no.: 7613296 & 7613290

**ENGLISH** 

Profile: 30mm x 60mm

Groove size: 6mm

Profile Length: 2000mm or 3000mm

No. of grooves: 6