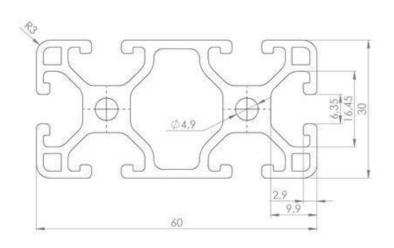

**Datasheet** 

Profile 6 30x60 light

RS Article no.: 7613296 & 7613290

**ENGLISH** 

Profile: 30mm x 60mm

Groove size: 6mm

Profile Length: 2000mm or 3000mm

No. of grooves: 6

Material: Anodized Aluminium

| $I_{x}$ | 20.84          | cm <sup>4</sup>             |
|---------|----------------|-----------------------------|
|         |                |                             |
| $W_{x}$ | 6.95           | cm <sup>3</sup>             |
|         |                |                             |
| G       | 1.19           | kg/m                        |
|         |                |                             |
|         | 6              | mm                          |
|         |                |                             |
| PU      | 8              | pcs.                        |
|         | W <sub>x</sub> | W <sub>x</sub> 6.95  G 1.19 |