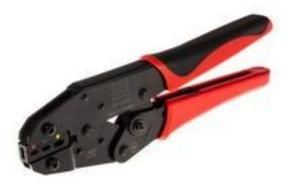

## **Product Details**

RS Pro crimp tool is a precision ratchet tool for crimping red, blue and yellow insulated crimp terminals. This tool is made from high grade steel and is tested to perform a minimum of 50000 cycles. It has a built in ratchet mechanism, which ensures that the jaws fully closed to complete the crimp before the finished termination can be released. The handles incorporate soft surface plastic rubber and rounded ends for improved handgrip.

## **Features and Benefits**

- Handles incorporate soft surface plastic rubber and rounded ends for improved hand grip
- Unsuitable for un-insulated terminals.
- Made from high grade steel and tested to perform a minimum of 50000 cycles