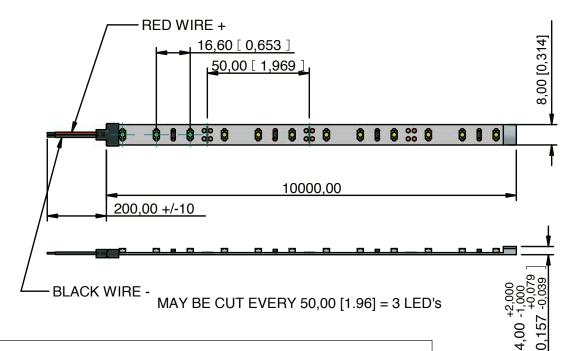

## FLEXIBLE LED LIGHTING STRIPS

| Technical Information                                                                                                                                                                                                                      | Colour |            | Colour Temp<br>(White only) | Light Output<br>Lumens/m | Part Number      |
|--------------------------------------------------------------------------------------------------------------------------------------------------------------------------------------------------------------------------------------------|--------|------------|-----------------------------|--------------------------|------------------|
| <ul> <li>LED: SMD3528 60LED/M</li> <li>Voltage: 12VDC</li> <li>Current: 400mA (per metre)</li> <li>Max consumption: (W/m) power 4.8</li> <li>Dimensions: 10mm x 10000mm (10 Metre Roll)</li> <li>Beam angle: 120°</li> <li>IP20</li> </ul> |        | Cool White | 5500 -7000K                 | 550                      | LSCW61210MIP20RS |
|                                                                                                                                                                                                                                            |        | White      | 4000 -4500K                 | 500                      | LSNW61210MIP20RS |
|                                                                                                                                                                                                                                            |        | Warm White | 2700 -3200K                 | 420                      | LSWW61210MIP20RS |
|                                                                                                                                                                                                                                            |        | Red        | N/A                         | 250                      | LSR61210MIP20RS  |
|                                                                                                                                                                                                                                            |        | Green      | N/A                         | 350                      | LSG61210MIP20RS  |
|                                                                                                                                                                                                                                            |        | Blue       | N/A                         | 150                      | LSB61210MIP20RS  |
|                                                                                                                                                                                                                                            |        | Yellow     | N/A                         | 250                      | LSY61210MIP20RS  |