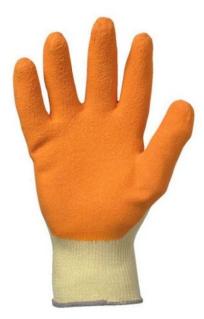

## Datasheet General Use Latex Coated Polycotton Glove

| Sizes:   | 8 - 10     |
|----------|------------|
| Coating: | Latex      |
| Liner:   | Polycotton |
| Gauge:   | 13 gauge   |
| Cala     | 0          |

- Colour: Orange coating, Orange Liner
- Packaging: 10 pairs per polybag

Compliance: EN388 4143

## **Key Features & Benefits:**

- Latex palm ensures the user has a firm all round grip
- Soft knitted fabric and uncoated back allows the hand to breathe
- Textured grip and ribbed knit wrist improves dexterity and comfort for user
- Popular choice for an array of general manual handling tasks