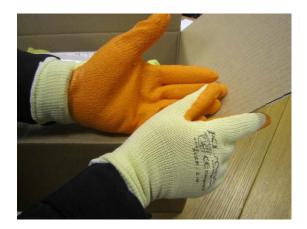

## **Key Features & Benefits:**

- Latex palm ensures the user has a firm all round grip
- Soft knitted fabric and uncoated back allows the hand to breathe
- Textured grip and ribbed knit wrist improves dexterity and comfort for user
- Popular choice for an array of general manual handling tasks

## Typically used for:

- Construction
- Brick and concrete
- Gardening