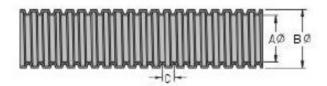

## **RS PP Flexible Cable Conduit**

RS Stock number 755-9032

| RS Item No. | ΑФ       | ВФ       | С    | Packing           |
|-------------|----------|----------|------|-------------------|
| 7559023     | 10.7±0.4 | 16.0±0.4 | 3.3  | 25 M / Roll / Bag |
| 7559032     | 15.0±0.4 | 19.5±0.4 | 3.5  | 25 M / Roll / Bag |
| 7559035     | 21.2±0.4 | 25.8±0.4 | 3.1  | 10 M / Roll / Bag |
| 7559039     | 24.3±0.4 | 32.0±0.4 | 3.61 | 10 M / Roll / Bag |

**Dimensions - mm** 

RS, Professionally Approved Products, gives you professional quality parts across all products categories. Our range has been testified by engineers as giving comparable quality to that of the leading brands without paying a premium price.