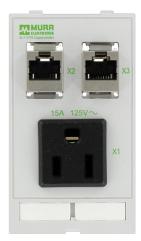

## Modlink MSDD set contains:Frame 4000-68512-0000001

Insert 4000-68000-4060000

## **Link to Product**

Illustration

stay connected

Product may differ from Image

## Approvals

| Frame                                     |                                                      |
|-------------------------------------------|------------------------------------------------------|
| suitable for mounting with wall thickness | 15 mm                                                |
| Protection                                | IP65                                                 |
| Housing                                   | Frame: plastic PA black, cap: plastic PC transparent |
| Temperature range                         | -30+70 °C (storage temperature -30+80 °C)            |
| RJ45                                      |                                                      |
| Operating voltage (UL Rating)             | max. 30 V AC/42.4 V DC                               |
| Operating current (UL Rating)             | max. 175 mA                                          |
| Connection front side                     | RJ45                                                 |
| Connection rear side                      | RJ45                                                 |
| Locking of ports                          | Snap In                                              |
| Specification                             | CAT5e, Class D, 100 MHz, (EN 50173-1)                |
| USA                                       |                                                      |
| Operating voltage                         | 125 V AC                                             |
| Operating current                         | 15 A                                                 |
| No. of poles                              | 2 + PE                                               |
| Connection                                | Plug-solder connection: 4.8×0.5 mm                   |
| Commercial data                           |                                                      |
| country of origin                         | CZ                                                   |
| customs tariff number                     | 85366990                                             |
| EAN                                       | 4048879691710                                        |
| eClass                                    | 27189234                                             |
| Packaging unit                            | 1                                                    |