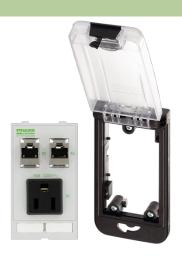

## Modlink MSDD set contains:Frame 4000-68512-0000001

Insert 4000-68000-4060000

## **Link to Product**

Illustration

stay connected

Product may differ from Image