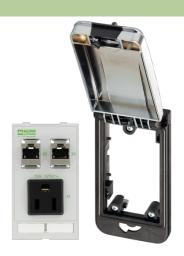

## Modlink MSDD set contains:Frame 4000-68513-0000001

Insert 4000-68000-4060000

## **Link to Product**

Illustration

stay connected

Product may differ from Image