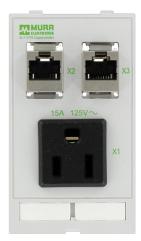

## Modlink MSDD set contains:Frame 4000-68513-0000001

Insert 4000-68000-4060000

## Approvals

| Frame                                     |                                                    |
|-------------------------------------------|----------------------------------------------------|
| suitable for mounting with wall thickness | 15 mm                                              |
| Protection                                | IP65                                               |
| Housing                                   | Frame: plastic PA black, cap: plastic ABS metallic |
| Temperature range                         | -30+70 °C (storage temperature -30+80 °C)          |
| RJ45                                      |                                                    |
| Operating voltage (UL Rating)             | max. 30 V AC/42.4 V DC                             |
| Operating current (UL Rating)             | max. 175 mA                                        |
| Connection front side                     | RJ45                                               |
| Connection rear side                      | RJ45                                               |
| Locking of ports                          | Snap In                                            |
| Specification                             | CAT5e, Class D, 100 MHz, (EN 50173-1)              |
| USA                                       |                                                    |
| Operating voltage                         | 125 V AC                                           |
| Operating current                         | 15 A                                               |
| No. of poles                              | 2 + PE                                             |
| Connection                                | Plug-solder connection: 4.8×0.5 mm                 |
| Commercial data                           |                                                    |
| country of origin                         | CZ                                                 |
| customs tariff number                     | 85366990                                           |
| EAN                                       | 4048879691772                                      |
| eClass                                    | 27189234                                           |
| Packaging unit                            | 1                                                  |