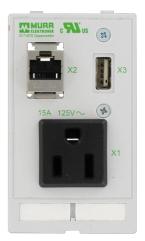

## Modlink MSDD-Set: Einbaurahmen 4000-68514-0000001

Einsatz 4000-68000-4030000

## Approvals

| Frame                                     |                                                |
|-------------------------------------------|------------------------------------------------|
| suitable for mounting with wall thickness | 15 mm                                          |
| Protection                                | IP65                                           |
| Housing                                   | Frame: plastic PA black, cap: plastic PBT gray |
| Temperature range                         | -30+70 °C (storage temperature -30+80 °C)      |
| USB                                       |                                                |
| Operating voltage                         | 48 V AC/DC                                     |
| Operating voltage (UL Rating)             | max. 30 V AC/42.4 V DC                         |
| Operating current                         | 1.5 A                                          |
| Locking of ports                          | Snap In                                        |
| Specification                             | USB: 3.0 (max. 5 Gbit/s)                       |
| RJ45                                      |                                                |
| Operating voltage (UL Rating)             | max. 30 V AC/42.4 V DC                         |
| Operating current (UL Rating)             | max. 175 mA                                    |
| Connection front side                     | RJ45                                           |
| Connection rear side                      | RJ45                                           |
| Locking of ports                          | Snap In                                        |
| Specification                             | CAT5e, Class D, 100 MHz, (EN 50173-1)          |
| USA                                       |                                                |
| Operating voltage                         | 125 V AC                                       |
| Operating current                         | 15 A                                           |
| No. of poles                              | 2 + PE                                         |
| Connection                                | Plug-solder connection: 4.8×0.5 mm             |
| Commercial data                           |                                                |
| country of origin                         | DE                                             |
| customs tariff number                     | 85366990                                       |
| EAN                                       | 4048879691833                                  |
| eClass                                    | 27189234                                       |
| Packaging unit                            | 1                                              |