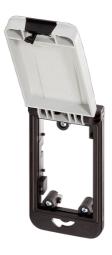

## Modlink MSDD-Set: Einbaurahmen 4000-68514-0000001

Einsatz 4000-68000-4030000

## Approvals

| Frame                                     |                                                |
|-------------------------------------------|------------------------------------------------|
| suitable for mounting with wall thickness | 15 mm                                          |
| Protection                                | IP65                                           |
| Housing                                   | Frame: plastic PA black, cap: plastic PBT gray |
| Temperature range                         | -30+70 °C (storage temperature -30+80 °C)      |
| USB                                       |                                                |
| Operating voltage                         | 48 V AC/DC                                     |
| Operating voltage (UL Rating)             | max. 30 V AC/42.4 V DC                         |
| Operating current                         | 1.5 A                                          |
| Locking of ports                          | Snap In                                        |
| Specification                             | USB: 3.0 (max. 5 Gbit/s)                       |
| RJ45                                      |                                                |
| Operating voltage (UL Rating)             | max. 30 V AC/42.4 V DC                         |
| Operating current (UL Rating)             | max. 175 mA                                    |
| Connection front side                     | RJ45                                           |
| Connection rear side                      | RJ45                                           |
| Locking of ports                          | Snap In                                        |
| Specification                             | CAT5e, Class D, 100 MHz, (EN 50173-1)          |
| USA                                       |                                                |
| Operating voltage                         | 125 V AC                                       |
| Operating current                         | 15 A                                           |
| No. of poles                              | 2 + PE                                         |
| Connection                                | Plug-solder connection: 4.8×0.5 mm             |
| Commercial data                           |                                                |
| country of origin                         | DE                                             |
| customs tariff number                     | 85366990                                       |
| EAN                                       | 4048879691833                                  |
| eClass                                    | 27189234                                       |
| Packaging unit                            | 1                                              |