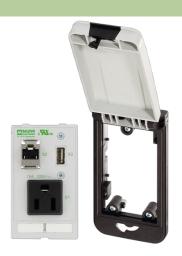

## Modlink MSDD-Set: Einbaurahmen 4000-68514-0000001

Einsatz 4000-68000-4030000

## Approvals

| Frame                                     |                                                |
|-------------------------------------------|------------------------------------------------|
| suitable for mounting with wall thickness | 15 mm                                          |
| Protection                                | IP65                                           |
| Housing                                   | Frame: plastic PA black, cap: plastic PBT gray |
| Temperature range                         | -30+70 °C (storage temperature -30+80 °C)      |
| USB                                       |                                                |
| Operating voltage                         | 48 V AC/DC                                     |
| Operating voltage (UL Rating)             | max. 30 V AC/42.4 V DC                         |
| Operating current                         | 1.5 A                                          |
| Locking of ports                          | Snap In                                        |
| Specification                             | USB: 3.0 (max. 5 Gbit/s)                       |
| RJ45                                      |                                                |
| Operating voltage (UL Rating)             | max. 30 V AC/42.4 V DC                         |
| Operating current (UL Rating)             | max. 175 mA                                    |
| Connection front side                     | RJ45                                           |
| Connection rear side                      | RJ45                                           |
| Locking of ports                          | Snap In                                        |
| Specification                             | CAT5e, Class D, 100 MHz, (EN 50173-1)          |
| USA                                       |                                                |
| Operating voltage                         | 125 V AC                                       |
| Operating current                         | 15 A                                           |
| No. of poles                              | 2 + PE                                         |
| Connection                                | Plug-solder connection: 4.8×0.5 mm             |
| Commercial data                           |                                                |
| country of origin                         | DE                                             |
| customs tariff number                     | 85366990                                       |
| EAN                                       | 4048879691833                                  |
| eClass                                    | 27189234                                       |
| Packaging unit                            | 1                                              |