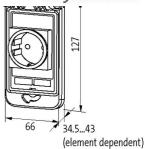

## Modlink MSDD-Set: Einbaurahmen 4000-68514-0000001

Einsatz 4000-68000-4030000