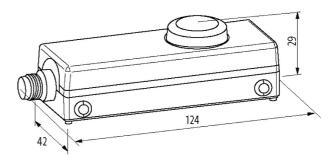

| Housing               | UR                                               |
|-----------------------|--------------------------------------------------|
| Contact Layout        |                                                  |
| PIN 1                 | N/C 1                                            |
| PIN 2                 | N/C 1                                            |
| PIN 3                 | (X2/-)                                           |
| PIN 4                 | (X1/+)                                           |
| PIN 5                 | N/C 2                                            |
| PIN 6                 | N/C 2                                            |
| PIN 7                 | (X2/-)                                           |
| PIN 8                 | (X1/+)                                           |
| Technical Data        |                                                  |
| Operating voltage     | 136 V DC (UR: 30 V DC)                           |
| Operating current     | 1.5 A                                            |
| LED Light             | max. 30 V AC/DC typ. 14 mA (24 V DC)             |
| Contact bounce time   | max. 10 ms                                       |
| General data          |                                                  |
| Mech./ elect. life    | 1 000 000 operations, load-temperature dependent |
| Material (contact)    | Ag Ni                                            |
| Protection            | IP65                                             |
| Connection            | M12 (8-pole)                                     |
| Mounting method       | with clip on back                                |
| Temperature range     | -25+70 °C (storage temperature -25+85 °C)        |
| Dimensions H×W×D      | 29×124×42 mm                                     |
| Commercial data       |                                                  |
| country of origin     | DE                                               |
| customs tariff number | 85365080                                         |
| EAN                   | 4048879594325                                    |
| eClass                | 27371244                                         |
| Packaging unit        | 1                                                |