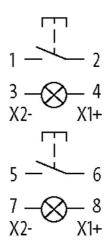

## **Link to Product**

Illustration

stay connected

Male

PIN 1: N/C 1

PIN 2: N/C 1

PIN 3: (X2/-)

PIN 4: (X1/+)

PIN 5: N/C 2

PIN 6: N/C 2 PIN 7: (X2/–)

PIN 8: (X1/+)

Product may differ from Image

Components approvals

Emergency-Stop button

UR

stay connected

| Housing               | UR                                               |
|-----------------------|--------------------------------------------------|
| Contact Layout        |                                                  |
| PIN 1                 | N/C 1                                            |
| PIN 2                 | N/C 1                                            |
| PIN 3                 | (X2/-)                                           |
| PIN 4                 | (X1/+)                                           |
| PIN 5                 | N/C 2                                            |
| PIN 6                 | N/C 2                                            |
| PIN 7                 | (X2/-)                                           |
| PIN 8                 | (X1/+)                                           |
| Technical Data        |                                                  |
| Operating voltage     | 136 V DC (UR: 30 V DC)                           |
| Operating current     | 1.5 A                                            |
| LED Light             | max. 30 V AC/DC typ. 14 mA (24 V DC)             |
| Contact bounce time   | max. 10 ms                                       |
| General data          |                                                  |
| Mech./ elect. life    | 1 000 000 operations, load-temperature dependent |
| Material (contact)    | Ag Ni                                            |
| Protection            | IP65                                             |
| Connection            | M12 (8-pole)                                     |
| Mounting method       | with clip on back                                |
| Temperature range     | -25+70 °C (storage temperature -25+85 °C)        |
| Dimensions H×W×D      | 29×124×42 mm                                     |
| Commercial data       |                                                  |
| country of origin     | DE                                               |
| customs tariff number | 85365080                                         |
| EAN                   | 4048879594325                                    |
| eClass                | 27371244                                         |
| Packaging unit        | 1                                                |