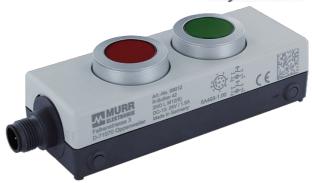

## Reset button with 2 illuminated push buttons

Every 1 NO contact in a IP65 enclosure

R-Button / 42 2NO L M12(8) with M12 connection 8-pole 2 buttons can be lit (each 1 NO contact)

Delivery contents: Flat lens, transparent clear, red, yellow, green, blue Label plates, O, I, R, ↑,↓

## **Link to Product**

Illustration

stay connected

Male

PIN 1: N/C 1

PIN 2: N/C 1

PIN 3: (X2/-)

PIN 4: (X1/+)

PIN 5: N/C 2

PIN 6: N/C 2 PIN 7: (X2/–)

PIN 8: (X1/+)

Product may differ from Image

Components approvals

Emergency-Stop button

UR

stay connected