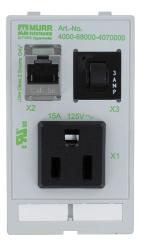

## Modlink MSDD set contains:Frame 4000-68512-0000001

Insert 4000-68000-4070000

## Approvals

| Frame                                     |                                                      |
|-------------------------------------------|------------------------------------------------------|
| suitable for mounting with wall thickness | 15 mm                                                |
| Protection                                | IP65                                                 |
| Housing                                   | Frame: plastic PA black, cap: plastic PC transparent |
| Temperature range                         | -30+70 °C (storage temperature -30+80 °C)            |
| RJ45                                      |                                                      |
| Operating voltage (UL Rating)             | max. 30 V AC/42.4 V DC                               |
| Operating current (UL Rating)             | max. 175 mA                                          |
| Connection front side                     | RJ45                                                 |
| Connection rear side                      | RJ45                                                 |
| Locking of ports                          | Snap In                                              |
| Specification                             | CAT5e, Class D, 100 MHz, (EN 50173-1)                |
| Shielding plate                           |                                                      |
| Connection                                | Threaded hole M4                                     |
| Tightening torque                         | 0.9 Nm ±0.1                                          |
| Fuse                                      |                                                      |
| Operating voltage                         | 250 V AC/32 V DC                                     |
| Continuous load                           | 3 A                                                  |
| USA                                       |                                                      |
| Operating voltage                         | 125 V AC                                             |
| Operating current                         | 15 A                                                 |
| No. of poles                              | 2 + PE                                               |
| Connection                                | Plug-solder connection: 4.8×0.5 mm                   |
| Commercial data                           |                                                      |
| country of origin                         | CZ                                                   |
| customs tariff number                     | 85366990                                             |
| EAN                                       | 4048879691727                                        |
| eClass                                    | 27189234                                             |
| Packaging unit                            | 1                                                    |