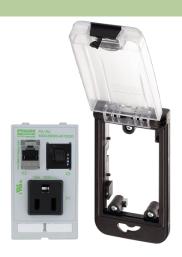

## Modlink MSDD set contains:Frame 4000-68512-0000001

Insert 4000-68000-4070000

## **Link to Product**

Illustration

stay connected

Product may differ from Image