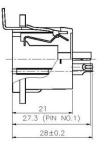

## XLR CHASSIS CONNECTORS

#### **5 PIN JL SERIES**

Io Audio Technologies' JL Series XLR chassis connectors offer a sleek and robust connection in a standard J-Size shell. The metal housing protects against RF and provides unparalleled durability for long-term use.

## **SPECIFICATION**

- · Gender: Male, Female
- Capacitance Between Contacts: ≤6pF
- Contact Resistance: <7mΩ</li>
- Insulation Resistance: ≥5000MΩ
- Dielectric Strength: 1500V@60s
- Rated Current/Voltage: 7.5A/125V AC
- Lifetime: > 1000 mating cycles

- Wiring: Solder Cups
- Grounding: Separate ground contact to mating connector shell and front panel



0

IO-XLR5-M-BK-JL

**IO-XLR5-F-BK-JL** 

# **Drawings**

#### IO-XLR5-F-BK-JL



1940 1 26<sup>+0</sup>0,3



Panel Cutout



IO-XLR5-M-BK-JL









## **FEATURES**

We manufactured this connector with a sleek housing that allows for excellent RF protection. Available in either black or nickel housing. Precision machined, one piece, silver plated contacts are standard. Available in 3 or 5 pins, Male or Female variations with solder cups, and all with a separate nickel ground pin. The standard J size shell makes the JL series compatible with most audio manufacturer standard XLR chassis connector cut outs.

## **APPLICATIONS**

The JL series connectors help prevent local RF interference from assisted listening, WiFi and other radio transmitters close to the connectors. When coupled with quality shielded cables, a robust system for preventing the intrusion of unwanted noises will be created.

###