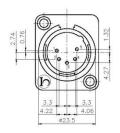

## XLR CHASSIS CONNECTORS

#### **5 PIN JL SERIES**

Io Audio Technologies' JL Series XLR chassis connectors offer a sleek and robust connection in a standard J-Size shell. The metal housing protects against RF and provides unparalleled durability for long-term use.

## **SPECIFICATION**

- · Gender: Male, Female
- Capacitance Between Contacts: ≤6pF
- Contact Resistance: <7mΩ</li>
- Insulation Resistance: ≥5000MΩ
- Dielectric Strength: 1500V@60s
- Rated Current/Voltage: 7.5A/125V AC
- Lifetime: > 1000 mating cycles

- Wiring: Solder Cups
- Grounding: Separate ground contact to mating connector shell and front panel



0

IO-XLR5-M-BK-JL

**IO-XLR5-F-BK-JL** 

# **Drawings**

#### IO-XLR5-F-BK-JL



1940 1 26<sup>+0</sup>0,3



Panel Cutout



IO-XLR5-M-BK-JL









## **FEATURES**

We manufactured this connector with a sleek housing that allows for excellent RF protection. Available in either black or nickel housing. Precision machined, one piece, silver plated contacts are standard. Available in 3 or 5 pins, Male or Female variations with solder cups, and all with a separate nickel ground pin. The standard J size shell makes the JL series compatible with most audio manufacturer standard XLR chassis connector cut outs.

## **APPLICATIONS**

The JL series connectors help prevent local RF interference from assisted listening, WiFi and other radio transmitters close to the connectors. When coupled with quality shielded cables, a robust system for preventing the intrusion of unwanted noises will be created.

### **INDUSTRIES**

- Pro Audio Manufa