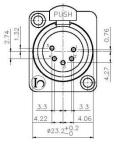

## XLR CHASSIS CONNECTORS

#### **5 PIN JL SERIES**

Io Audio Technologies' JL Series XLR chassis connectors offer a sleek and robust connection in a standard J-Size shell. The metal housing protects against RF and provides unparalleled durability for long-term use.

## **SPECIFICATION**

- · Gender: Male, Female
- Capacitance Between Contacts: ≤6pF
- Contact Resistance: <7mΩ</li>
- Insulation Resistance: ≥5000MΩ
- Dielectric Strength: 1500V@60s
- Rated Current/Voltage: 7.5A/125V AC
- Lifetime: > 1000 mating cycles

- Wiring: Solder Cups
- Grounding: Separate ground contact to mating connector shell and front panel



0

IO-XLR5-M-BK-JL

**IO-XLR5-F-BK-JL** 

# **Drawings**

#### IO-XLR5-F-BK-JL



1940 1 26<sup>+0</sup>0,3



Panel Cutout



IO-XLR5-M-BK-JL









## **FEATURES**

We manufactured this connector with a sleek housing that allows for excellent RF protection. Available in either black or nickel housing. Precision machined, one piece, silver plated contacts are standard. Available in 3 or 5 pins, Male or Female variations with solder cups, and all with a separate nickel ground pin. The standard J size shell makes the JL series compatible with most audio manufacturer standard XLR chassis connector cut outs.

## **APPLICATIONS**

The JL series connectors help prevent local RF interference from assisted listening, WiFi and other radio transmitters close to the connectors. When coupled with quality shielded cables, a robust system for preventing the intrusion of unwanted