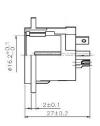

## XLR CHASSIS CONNECTORS

#### **5 PIN JL SERIES**

Io Audio Technologies' JL Series XLR chassis connectors offer a sleek and robust connection in a standard J-Size shell. The metal housing protects against RF and provides unparalleled durability for long-term use.

## **SPECIFICATION**

- · Gender: Male, Female
- Capacitance Between Contacts: ≤6pF
- Contact Resistance: <7mΩ</li>
- Insulation Resistance: ≥5000MΩ
- Dielectric Strength: 1500V@60s
- Rated Current/Voltage: 7.5A/125V AC
- Lifetime: > 1000 mating cycles

- Wiring: Solder Cups
- Grounding: Separate ground contact to mating connector shell and front panel



0

IO-XLR5-M-BK-JL

**IO-XLR5-F-BK-JL** 

# **Drawings**

#### IO-XLR5-F-BK-JL



1940 1 26<sup>+0</sup>0,3



Panel Cutout



IO-XLR5-M-BK-JL









## **FEATURES**

We manufactured this connector with a sleek housing that allows for excellent RF protection. Available in either black or nickel housing. Precision machined, one piece, silver plated contacts are standard. Available in 3 or 5 pins, Male or Female variations with solder cups, and all with a separate nickel ground pin. The standard J size shell makes the JL series compatible with most audio manufacturer standard XLR chassis connector cut outs.

## **APPLICATIONS**

The JL series connectors help prevent local RF interference from assisted listening, WiFi and other radio transmitters close to the connectors. When coupled with quality shielded cables, a robust system for preventing the intrusion of unwanted noises will be created.

### **INDUSTRIES**

- Pro Audio Manufactur