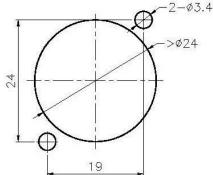

## XLR CHASSIS CONNECTORS

#### **5 PIN JL SERIES**

Io Audio Technologies' JL Series XLR chassis connectors offer a sleek and robust connection in a standard J-Size shell. The metal housing protects against RF and provides unparalleled durability for long-term use.

## **SPECIFICATION**

- · Gender: Male, Female
- Capacitance Between Contacts: ≤6pF
- Contact Resistance: <7mΩ</li>
- Insulation Resistance: ≥5000MΩ
- Dielectric Strength: 1500V@60s
- Rated Current/Voltage: 7.5A/125V AC
- Lifetime: > 1000 mating cycles

- Wiring: Solder Cups
- Grounding: Separate ground contact to mating connector shell and front panel



0

IO-XLR5-M-BK-JL

**IO-XLR5-F-BK-JL** 

# **Drawings**

#### IO-XLR5-F-BK-JL



1940 1 26<sup>+0</sup>0,3



Panel Cutout



IO-XLR5-M-BK-JL









## **FEATURES**

We manufactured this connector with a sleek housing that allows for excellent RF protection. Available in either black or nickel housing. Precision machined, one piece, silver plated contacts are standard. Available in 3 or 5 pins, Male or Female variations with solder cups, and all with a separate nickel ground pin. The standard J size shell makes the JL series compatible with most audio manufacturer standard XLR chassis connector cut outs.

## **APPLICATIONS**

The JL series connectors help prevent local RF interference from assisted listening, WiFi and other radio transmitters close to the connectors. When coupled with quality shielded cables, a robust system for preventing the intrusion of unwanted noises will be created.

### **INDUSTRIES**