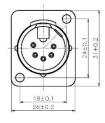

## XLR CHASSIS CONNECTORS

#### **5 PIN JL SERIES**

Io Audio Technologies' JL Series XLR chassis connectors offer a sleek and robust connection in a standard J-Size shell. The metal housing protects against RF and provides unparalleled durability for long-term use.

## **SPECIFICATION**

- · Gender: Male, Female
- Capacitance Between Contacts: ≤6pF
- Contact Resistance: <7mΩ</li>
- Insulation Resistance: ≥5000MΩ
- Dielectric Strength: 1500V@60s
- Rated Current/Voltage: 7.5A/125V AC
- Lifetime: > 1000 mating cycles

- Wiring: Solder Cups
- Grounding: Separate ground contact to mating connector shell and front panel



0

IO-XLR5-M-BK-JL

**IO-XLR5-F-BK-JL** 

# **Drawings**

#### IO-XLR5-F-BK-JL



1940 1 26<sup>+0</sup>0,3



Panel Cutout



IO-XLR5-M-BK-JL









## **FEATURES**

We manufactured this connector with a sleek housing that allows for excellent RF protection. Available in either black or nickel housing. Precision machined, one piece, silver plated contacts are standard. Available in 3 or 5 pins, Male or Female variations with solder cups, and all with a separate nickel ground pin. The standard J size shell makes the JL series compatible with most audio manufacturer standard XLR chassis connector cut outs.

## **APPLICATIONS**

The JL series connectors help prevent local RF interference from assisted listening, WiFi and other radio transmitters close to the connectors. When coupled with quality shielded cables, a robust system for preventing the intrusion of unwanted noises will be created.

### **INDUSTRIES**

- Pro Audio Manufact