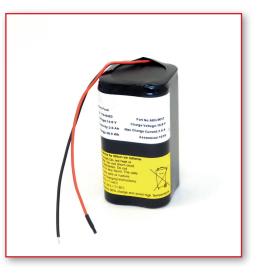

## **RS PRO LI-ION BATTERY PACK 4S1P**

Stock number: 176-9353

#### **ELECTRICAL CHARACTERISTICS**

| TECHNOLOGY                       | Li-ion                           |
|----------------------------------|----------------------------------|
| ТҮРЕ                             | SAMSUNG 26J                      |
| NOMINAL VOLTAGE                  | 14.4V                            |
| NOMINAL CAPACITY                 | 2.6Ah                            |
| MAX CONTINUOUS DISCHARGE CURRENT | 2.5 A                            |
| CHARGING VOLTAGE                 | 16.8V                            |
| MAX CONTINUOUS CHARGE CURRENT    | 2.5A                             |
| AMBIENT TEMPERATURE CHARGING     | 0 to 45°C                        |
| DISCHARGING                      | -10 to 60°C                      |
| STORAGE TEMPERATURE              | -20 to 25°C (Humidity: 60 ± 20%) |
| PROTECTION DEVICES               | Safety PCM                       |
| OVER CHARGE PROTECTION           | 4.325V ±0.025V / Cell            |
| CUT OFF VOLTAGE                  | 2.4 V ±0.025V / Cell             |
| CYCLE LIFE                       | 300 - 500 Cycles                 |
| INTERNAL IMPEDANCE (AT 1000HZ)   | ≤ 350mΩ                          |
| SHELF LIFE (WITH TRICKLE CHARGE) | 6 months                         |
|                                  |                                  |

### **MECHANICAL CHARACTERISTICS**

| DIMENSIONS LxWxH (mm) | 38 x 38 x 70 (+/- 1 mm) |
|-----------------------|-------------------------|
| WEIGHT (G.)           | 188gr (+/- 10)          |
| COVERING              | Shrink Sleeve           |
| Wire (black+red)      | 24 AWG                  |
| LENGTH OF WIRES (mm)  | 120 mm (+/- 5mm)        |
| ОИТРИТ                | Flying Leads            |
|                       |                         |