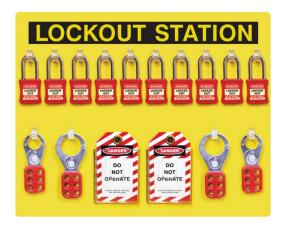

# **RS Pro Open Lockout Station 10 LOCKS – W GOODS**

Stock No: 1615879

RS, Professionally Approved Products, gives you professional quality parts across all products categories. Our range has been testified by engineers as giving comparable quality to that of the leading brands without paying a premium price.

### **Standard Features:**

1615879 Open Lockout Station comprises of 4 different products as detailed hereunder

Premier Lockout Safety Padlock - KD x 10
Vinyl Coated Hasp - Small x 2
Vinyl Coated Hasp - Premier x 2
TAGS - 0.7 mm PVC SHEET x 12