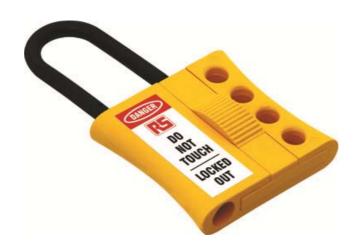

# Nylon Slider Lockout Hasp, 6 mm shackle

#### Standard features:

- 8625165 De Electric Hasp is specially made for their use on the electrical panels and electrical switches.
- It comes with 6 mm shackle size
- 4 Locks can be installed on each hasp.
- Yellow / black colour is being used for high visibility.
- Manufactured from special grade Nylon and ABS material.

### **Technical data**

• Shackle thickness: 6 mm

• Dia. Jaw size: 20 x 43 mm

· Weight around 42 grams

• Dimension: 108 x 64 x 16 mm