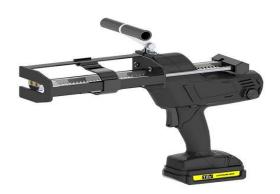

## **RS Pro Cordless Glue Dispenser**

RS Stock No: 915-9022

The cordless 2K dispense guns provides portable dispensing of two component materials easily without the need of any wiring or tubes. These guns offer user-friendly features and are lightweight and durable.