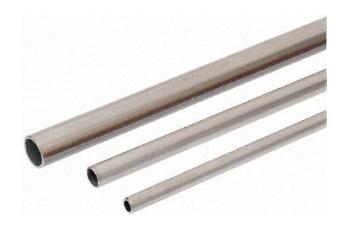

# RS Pro 2000mm Long Unthreaded Stainless Steel Pipe

#### **Metric Tube**

A range of RS Pro stainless steel 316L tubing in 2 m lengths. Available in a range of diameters from 6 mm to 12 mm.

#### **Features and Benefits**

- Supplied in 2 m lengths
- Straight ends
- Maximum working pressure 75 bars
- Maximum operating temperature 600°C