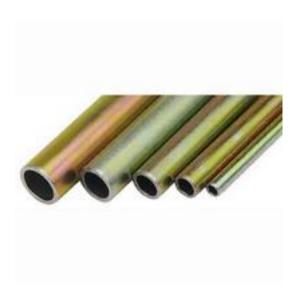

### **Product Details**

RS Pro hydraulic tubing of 200 cm, has steel construction with zinc plated finish for durability and corrosion resistance. The tube has 2 mm wall thickness, 303 bar maximum operating pressure and -40 to +120°C operating temperature. It is compatible with range of EO hydraulic tube fittings, for fluid applications.

#### **Features and Benefits**

- Steel construction
- · Comes in zinc plated finish
- Operating temperature range of -40 to +120°C