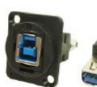

USB 3.0 B to USB 3.0 A, Nickel Plated, CSK hole.
As above with Plain hole

Part No. Description

USB 2.0 B to USB 2.0 A, Nickel Plated, CSK hole.
As above with Plain hole

Part No. Description

USB 2.0 A to USB 2.0 A, Nickel Plated, CSK hole. As above with Plain hole