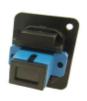

Part No. Description

8741217 FTP Cat5e RJ45-RJ45, Shielded, CSK Hole 8741260 As above with Plain hole

Part No. Description

8741226 UTP Cat5e RJ45-RJ45, CSK Hole 8741263 As above with Plain hole

Part No. Description

8741229 FTP Cat6 RJ45-RJ45, Shielded, CSK Hole 8741267 As above with Plain hole

Part No. Description

8741223 UTP Cat6 RJ45-RJ45, CSK Hole
8741276 As above with Plain hole