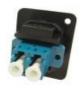

# **ENGLISH**

Part No. Description 8741210 SC Simplex S

8741257

SC Simplex SM adaptor, Black, CSK Hole As above with Plain hole

Part No. Description

SC Simplex MM adaptor, Black, CSK Hole 8741251 As above with Plain hole