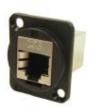

Part No. Description

8741217 FTP Cat5e RJ45-RJ45, Shielded, CSK Hole 8741260 As above with Plain hole

Part No. Description

8741226 UTP Cat5e RJ45-RJ45, CSK Hole 8741263 As above with Plain hole

Part No. Description