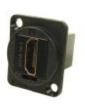

### **ENGLISH**

8741188 HDMI A Female to HDMI A, Gold Plated, CSK hole. 8741232 As above with Plain hole.

Part No. Description

USB 3.0 A to USB 3.0 A, Nickel Plated, CSK hole.
As above with Plain hole

Part No. Description