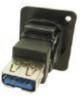

### **ENGLISH**

8741188 HDMI A Female to HDMI A, Gold Plated, CSK hole. 8741232 As above with Plain hole.

Part No. Description

USB 3.0 A to USB 3.0 A, Nickel Plated, CSK hole.
As above with Plain hole

Part No. Description