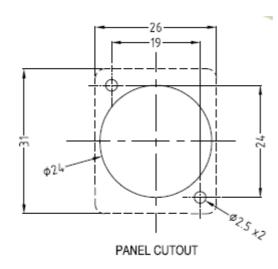

### **Description:**

All fit within a standard XLR panel cut out, and use common cabling for front and back connections. No soldering, no punch terminations, just use the standard cable for that particular connector style. Mount from the front or back, low rear profile accommodates the tightest "behind the panel" spaces. Available in a wide variety of styles.