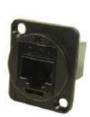

8741229 FTP Cat6 RJ45-RJ45, Shielded, CSK Hole 8741267 As above with Plain hole

Part No. Description

8741223 UTP Cat6 RJ45-RJ45, CSK Hole
8741276 As above with Plain hole