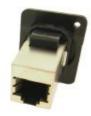

Part No. Description

8741217 FTP Cat5e RJ45-RJ45, Shielded, CSK Hole 8741260 As above with Plain hole

Part No. Description

8741226 UTP Cat5e RJ45-RJ45, CSK Hole 8741263 As above with Plain hole

Part No. Description

8741229 FTP Cat6 RJ45-RJ45, Shielded, CSK Hole 8741267 As above with Plain hole

Part No. Description

8741223 UTP Cat6 RJ45-RJ45, CSK Hole
8741276 As above with Plain hole