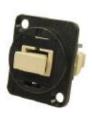

# **ENGLISH**

Part No. Description 8741210 SC Simplex S

8741257

SC Simplex SM adaptor, Black, CSK Hole As above with Plain hole

Part No. Description

SC Simplex MM adaptor, Black, CSK Hole 8741251 As above with Plain hole