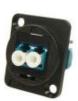

Part No. Description

8741207 LC Duplex SM adaptor, Black, CSK Hole 8741245 As above with Plain hole

Part No. Description

8741201 LC Duplex MM adaptor, Black, CSK Hole 8741254 As above with Plain hole