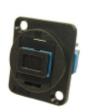

Part No. Description

8741207 LC Duplex SM adaptor, Black, CSK Hole 8741245 As above with Plain hole

Part No. Description

8741201 LC Duplex MM adaptor, Black, CSK Hole 8741254 As above with Plain hole