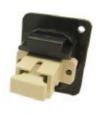

### **ENGLISH**

8741188 HDMI A Female to HDMI A, Gold Plated, CSK hole. 8741232 As above with Plain hole.

Part No. Description

USB 3.0 A to USB 3.0 A, Nickel Plated, CSK hole.
As above with Plain hole

Part No. Description

USB 3.0 B to USB 3.0 A, Nickel Plated, CSK hole.
As above with Plain hole

Part No. Description

USB 2.0 B to USB 2.0 A, Nickel Plated, CSK hole.
As above with Plain hole

Part No. Description

USB 2.0 A to USB 2.0 A, Nickel Plated, CSK hole. As above with Plain hole