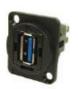

### **ENGLISH**

8741188 HDMI A Female to HDMI A, Gold Plated, CSK hole. 8741232 As above with Plain hole.

Part No. Description

USB 3.0 A to USB 3.0 A, Nickel Plated, CSK hole.
As above with Plain hole

Part No. Description