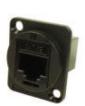

Part No. Description

8741217 FTP Cat5e RJ45-RJ45, Shielded, CSK Hole 8741260 As above with Plain hole

Part No. Description

8741226 UTP Cat5e RJ45-RJ45, CSK Hole 8741263 As above with Plain hole

Part No. Description