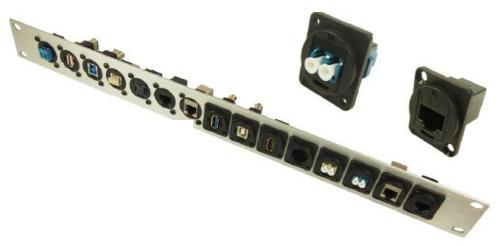

### **Description:**

All fit within a standard XLR panel cut out, and use common cabling for front and back connections. No soldering, no punch terminations, just use the standard cable for that particular connector style. Mount from the front or back, low rear profile accommodates the tightest "behind the panel" spaces. Available in a wide variety of styles.

### **ENGLISH**

8741188 HDMI A Female to HDMI A, Gold Plated, CSK hole. 8741232 As above with Plain hole.

Part No. Description

USB 3.0 A to USB 3.0 A, Nickel Plated, CSK hole.
As above with Plain hole

Part No. Description

USB 3.0 B to USB 3.0 A, Nickel Plated, CSK hole.
As above with Plain hole

Part No. Description

USB 2.0 B to USB 2.0 A, Nickel Plated, CSK hole.
As above with Plain hole

Part No. Description

USB 2.0 A to USB 2.0 A, Nickel Plated, CSK hole. As above with Plain hole

Part No. Description

8741207 LC Duplex SM adaptor, Black, CSK Hole 8741245 As above with Plain hole

Part No. Description

8741201 LC Duplex MM adaptor, Black, CSK Hole 8741254 As above with Plain hole

# **ENGLISH**

Part No. Description 8741210 SC Simplex S

8741257

SC Simplex SM adaptor, Black, CSK Hole As above with Plain hole

Part No. Description

SC Simplex MM adaptor, Black, CSK Hole 8741251 As above with Plain hole

Part No. Description

8741217 FTP Cat5e RJ45-RJ45, Shielded, CSK Hole 8741260 As above with Plain hole

Part No. Description

8741226 UTP Cat5e RJ45-RJ45, CSK Hole 8741263 As above with Plain hole

Part No. Description

8741229 FTP Cat6 RJ45-RJ45, Shielded, CSK Hole 8741267 As above with Plain hole

Part No. Description

8741223 UTP Cat6 RJ45-RJ45, CSK Hole
8741276 As above with Plain hole