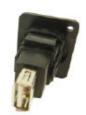

Part No. Description

8741217 FTP Cat5e RJ45-RJ45, Shielded, CSK Hole 8741260 As above with Plain hole

Part No. Description

8741226 UTP Cat5e RJ45-RJ45, CSK Hole 8741263 As above with Plain hole

Part No. Description

8741229 FTP Cat6 RJ45-RJ45, Shielded, CSK Hole 8741267 As above with Plain hole

Part No. Description

8741223 UTP Cat6 RJ45-RJ45, CSK Hole
8741276 As above with Plain hole