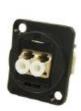

# **ENGLISH**

Part No. Description 8741210 SC Simplex S

8741257

SC Simplex SM adaptor, Black, CSK Hole As above with Plain hole

Part No. Description

SC Simplex MM adaptor, Black, CSK Hole 8741251 As above with Plain hole