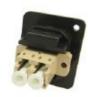

Part No. Description

8741207 LC Duplex SM adaptor, Black, CSK Hole 8741245 As above with Plain hole

Part No. Description

8741201 LC Duplex MM adaptor, Black, CSK Hole 8741254 As above with Plain hole