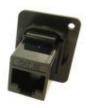

8741229 FTP Cat6 RJ45-RJ45, Shielded, CSK Hole 8741267 As above with Plain hole

Part No. Description

8741223 UTP Cat6 RJ45-RJ45, CSK Hole
8741276 As above with Plain hole