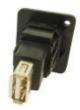

### **ENGLISH**

8741188 HDMI A Female to HDMI A, Gold Plated, CSK hole. 8741232 As above with Plain hole.

Part No. Description

USB 3.0 A to USB 3.0 A, Nickel Plated, CSK hole.
As above with Plain hole

Part No. Description