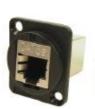

Part No. Description

8741217 FTP Cat5e RJ45-RJ45, Shielded, CSK Hole 8741260 As above with Plain hole

Part No. Description

8741226 UTP Cat5e RJ45-RJ45, CSK Hole 8741263 As above with Plain hole

Part No. Description