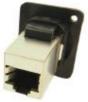

8741229 FTP Cat6 RJ45-RJ45, Shielded, CSK Hole 8741267 As above with Plain hole

Part No. Description

8741223 UTP Cat6 RJ45-RJ45, CSK Hole
8741276 As above with Plain hole