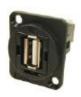

### **ENGLISH**

8741188 HDMI A Female to HDMI A, Gold Plated, CSK hole. 8741232 As above with Plain hole.

Part No. Description

USB 3.0 A to USB 3.0 A, Nickel Plated, CSK hole.
As above with Plain hole

Part No. Description

USB 3.0 B to USB 3.0 A, Nickel Plated, CSK hole.
As above with Plain hole

Part No. Description

USB 2.0 B to USB 2.0 A, Nickel Plated, CSK hole.
As above with Plain hole

Part No. Description

USB 2.0 A to USB 2.0 A, Nickel Plated, CSK hole. As above with Plain hole