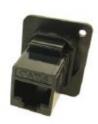

8741229 FTP Cat6 RJ45-RJ45, Shielded, CSK Hole 8741267 As above with Plain hole

Part No. Description

8741223 UTP Cat6 RJ45-RJ45, CSK Hole
8741276 As above with Plain hole