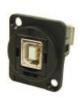

USB 3.0 B to USB 3.0 A, Nickel Plated, CSK hole.
As above with Plain hole

Part No. Description

USB 2.0 B to USB 2.0 A, Nickel Plated, CSK hole.
As above with Plain hole

Part No. Description

USB 2.0 A to USB 2.0 A, Nickel Plated, CSK hole. As above with Plain hole