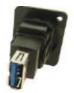

USB 3.0 B to USB 3.0 A, Nickel Plated, CSK hole.
As above with Plain hole

Part No. Description

USB 2.0 B to USB 2.0 A, Nickel Plated, CSK hole.
As above with Plain hole

Part No. Description

USB 2.0 A to USB 2.0 A, Nickel Plated, CSK hole. As above with Plain hole