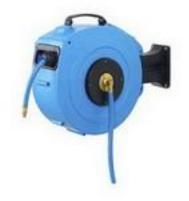

### **Product Details**

RS Pro wall mounting hose reel has an inner diameter of 10 mm and reel diameter of 424 mm. It is a heavy duty UPVC spring driven hose reel for airlines up to a pressure of 20 bar. The reel comes complete with a 15 m PU air hose, carrying handle, 180° pivot bracket and 1.5 m feed pipe. The hose terminates in a 1/4 in BSPT male connector.