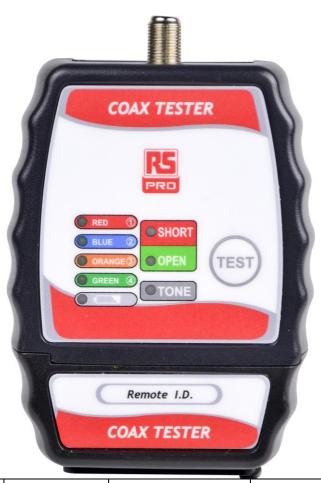

## 146-6832 **CT124 COAX Tester**

| RS Article<br>No. | Body type | Kind of<br>Cable Tester | Conditions of Cable Tester | Display          | Operating way         | Battery<br>type  |
|-------------------|-----------|-------------------------|----------------------------|------------------|-----------------------|------------------|
| 146-6832          | Plastic   | COAX                    | PASS, OPEN,<br>SHORT       | LED<br>Indicator | Tact Switch<br>Keypad | Alkaline<br>9VDC |

## **SPECIFICATIONS:**

Display: LED Indicator

Connector Type: F-Connector

Cable Type: Coaxial Cable

Error Status: OPEN, SHORT

**Length for Test:** 1~350 meters (3~1200 feet)

**Power Source:** 9VDC Battery.

Operating Temperature: 0° to 50° C (32° to 122°F)