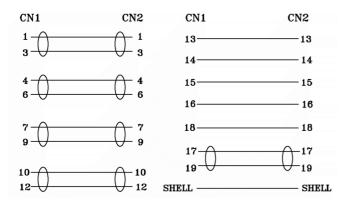

- 1. CABLE: 30AWG[(0.254MM BC\*1P+FAM)\*5PCS +0.254MM BC\*5C+AL+0.254MM BC+PVC6.0MM] OUTER JACKET BLACK IN COLOR OD:6.0MM±0.2mm
- 2. HOOD: MOLDING TYPE, BLACK IN COLOR
- 3. CABLE ELECTRICAL TEST: 100% OPEN SHORT & MISS WIRE TEST.
- 4. PACKING: 1PC/POLYBAG