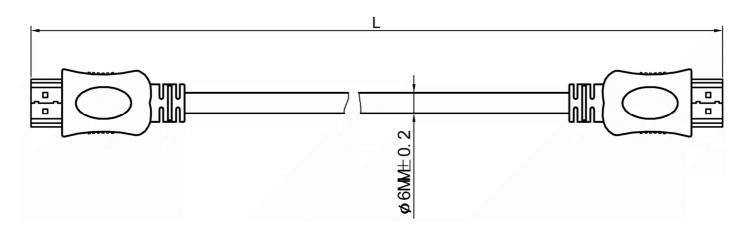

## RS PRO 0.5mtr HDMI M-M High Speed with Ethernet Cable - White

**Stock number: 182-5804** 

EN

The RSPRO 0.5 metre male to male HDMI cable which has a white PVC jack and an outer diameter of 6mm. The connectors have a gold flash covering to prevent corrosion.

The connector hoods are also made of white PVC with a small foot print of 19.44mm wide and 11mm high, and have a strain relief to prevent the jacket splitting around the boot.

HDMI is possibly the most common display connection on the market which can be found on devices ranging from PC's, Bluray players, games consoles and more.

- 1. CABLE: 30AWG[(0.254MM BC\*1P+FAM)\*5PCS +0.254MM BC\*5C+AL+0.254MM BC+PVC6.0MM] OUTER JACKET BLACK IN COLOR OD:6.0MM±0.2mm
- 2. HOOD: MOLDING TYPE, BLACK IN COLOR
- 3. CABLE ELECTRICAL TEST: 100% OPEN SHORT & MISS WIRE TEST.
- 4. PACKING: 1PC/POLYBAG