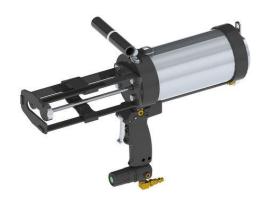

## **RS Pro Pneumatic Glue Dispenser**

RS Stock No: 915-8975

The pneumatic line 2K dispense guns offers a user-friendly option for dispensing two component materials using air pressure. These pneumatic dispense guns offer user friendly features and are lightweight and durable.

The glue dispensers makes applying two-component adhesives quicker and easier.

| Part number | Description                    |
|-------------|--------------------------------|
| 915-8971    | 400ml 1:1 Pneumatic Dispenser  |
| 915-8975    | 600ml 1:1 Pneumatic Dispenser  |
| 915-8984    | 1500ml 1:1 Pneumatic Dispenser |