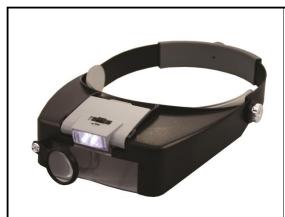

## **Head Band Illuminated Magnifier**

877-1741

This Superior Head Band Magnifier provides the following features:

Multi-coated Acrylic Lenses offer a choice of 4 magnification powers via combination of fixed , flip-up and monocle lenses: 1.5, 3.0, 9.0 and 10.5

Bright dual LED illumination Tilt and Swivel LED adjustment Visor can be lifted and lowered as required Magnifier can be used when wearing glasses

The Headband Magnifier is most useful for Assembly and Inspection work and is also suitable for Hobbies, Crafts and general reading.