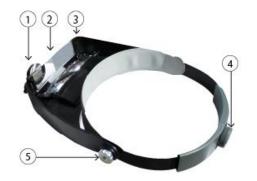

- 1 Monocle Lens: 7.5X
- 2 Fixed Lens: 1.5X
- 3 Flip-up Lens: 1.5X
- 4 Easy Adjustment for Head Strap by rotating knob
- 5 Adjustable Visor Lift Friction Knobs

RS, Professionally Approved Products, gives you professional quality parts across all products categories. Our range has been testified by engineers as giving comparable quality to that of the leading brands without paying a premium price.