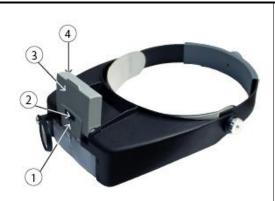

- l LED Sideways Swivel Pin
- 2 Illumination On/Off Switch
- 3 Tilting Illumination Head
- 4 Battery Cover:

Requires: 2 x AAA batteries (not included)

Easy Adjustment for Head Strap by rotating knob

Fixed lens: 1.5X Flip-up lens: 1.5X Monocle lens: 7.5X