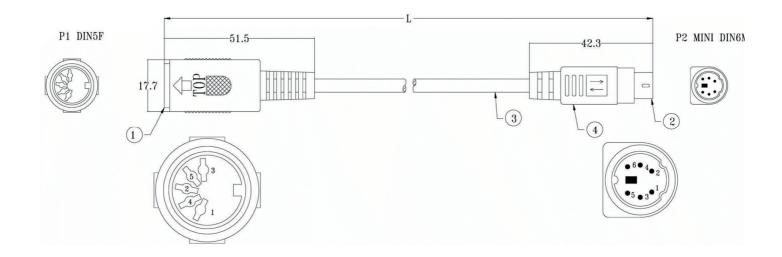

## RS PRO 15cm 6 Pin Mini DIN Male - 5 DIN Female

**Stock number: 182-8516** 

The RSPRO 15cm 6 pin mini DIN male to 5 pin DIN female keyboard adapter is a beige leaded adapter to convert an AT keyboard to PS2 port on a PC.

The connector hoods are also made of beige PVC and have a strain relief to prevent the jacket splitting around the boot.

| DIN5F | MINI | DIN6M |
|-------|------|-------|
| 1     | 5    |       |
| 2 —   | 1    |       |
| 4     | 3    |       |
| 5 —   | 4    |       |
| 地 ——  | —— 地 |       |

| PART | Q'TY | DESCRIPTION                                                         |  |
|------|------|---------------------------------------------------------------------|--|
| 1    | 1    | DIN5 FEMALE, BLACK INSULATOR                                        |  |
| 2    | 1    | MINI DIN6 MALE, BLACK INSULATOR                                     |  |
| 3    |      | 4C, 28AWG, ALUM-MYLAR FOIL SHIELDING, WITH DRAIN WIRE, JACKET BEIGE |  |
| 4    |      | MOLDED PVC BEIGE                                                    |  |
| L    |      | LENGTH                                                              |  |