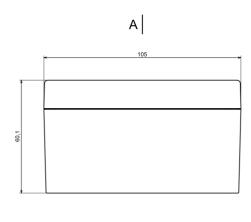

Α|

| Category               | Hermetically sealed Enclosures            |
|------------------------|-------------------------------------------|
| Туре                   | Full                                      |
| Material               | PC                                        |
| Variant                | Hermetic ( with polyurethane gascet ) (S) |
| Height                 | 60.0 mm                                   |
| Width                  | 105.0 mm                                  |
| Length                 | 105.0 mm                                  |
| Color                  | Lightgray ( <b>J</b> )                    |
| Protection level       | IP67                                      |
| Shock protection level | IK07                                      |
| Standard Met           | RoHS Compliant                            |
| Accessories            | Screw M3/20: 4 pcs                        |
| Certificate number     | CE/001/19                                 |