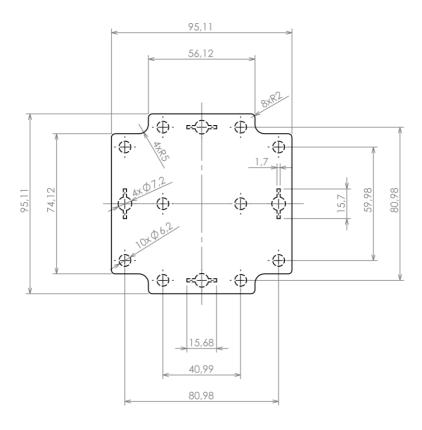

### Max PCB size

Dashed line shows outline of the mounting boss under PCB board Recommended mounting holes diameter ø4mm