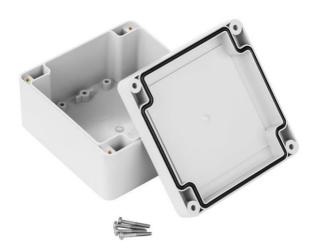

#### **Product Details**

Hermetic enclosure ideal for applications requiring protection against water ingress. The enclosure is manufactured with polyurethane gascet that provides IP67 rating. Lid manufactured with recess for mambrane keypads and overlays. Threaded brass inserts ensures reliable assembly of the enclosure.

## **Features and Benefits**

- Made of PC
- Available in light gray color
- Protection against liquids and solid objects: IP67 rating
- Protection against mechanical impacts: IK07 rating
- Supplied with silicon gasket and four screws
- Lid with recess for keypads and overlays
- Threaded brass inserts for reliable assembly.