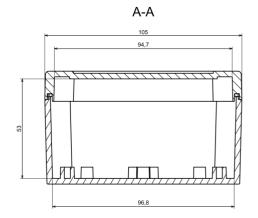

Α|

| Category               | Hermetically sealed Enclosures            |
|------------------------|-------------------------------------------|
| Туре                   | Full                                      |
| Material               | PC                                        |
| Variant                | Hermetic ( with polyurethane gascet ) (S) |
| Height                 | 60.0 mm                                   |
| Width                  | 105.0 mm                                  |
| Length                 | 105.0 mm                                  |
| Color                  | Lightgray ( <b>J</b> )                    |
| Protection level       | IP67                                      |
| Shock protection level | IK07                                      |
| Standard Met           | RoHS Compliant                            |
| Accessories            | Screw M3/20: 4 pcs                        |
| Certificate number     | CE/001/19                                 |