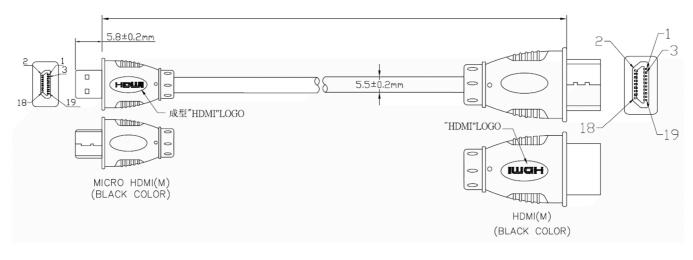

## RS PRO 1mtr HDMI Type D (Micro) Male to HDMI Male High Speed with Ethernet Cable

Stock number: 186-3031

The RSPRO 1 metre HDMI type D male to HDMI male cable which has a black PVC jack and an outer diameter of 5.5mm. The connectors have a gold flash covering to prevent corrosion.

The connector hoods are also made of black PVC.

HDMI is possibly the most common display connection on the market which can be found on devices ranging from PC's, Bluray players, games consoles and more. Micro HDMI, not to be confused with mini HDMI, is most commonly found on mobile device.

1. CABLE: 32AWG,UL20276,AL+B-FOIL,[(#32\*1P+D+FAM)\*5PCS+#32\*4C]+AM+B, BLACK COLOR,OD=5.5mm,PVC JACKET(Conductor: BC)(D: 30# CCS).

- 2. LENGTH
- 3. CONNECTORS: HDMI19P(M)\*1PCS,MICRO HDMI19P(M)(BLACK INSULATOR).(镀金头).
- 4. MOLD: MOLDING TYPE.
- 5. CONTACTS